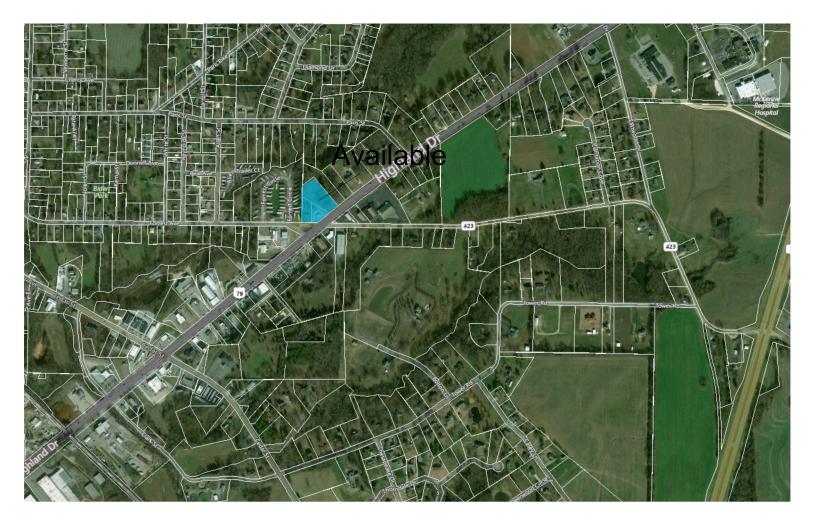

## HIGHLIGHTS

For Sale County: Carroll Type: Commercial Market: McKenzie

CONTACT Jill Holland 731-352-2292

jill.holland@cityofmckenzie.com

- 2.79 acres available for development in McKenzie, TN
- This site has street access on Forest Ave. and Highland Drive and features 286 ft. of frontage available on Highland Dr. with corner lots available on both roads
  - VPD: 9,123
- Major Retailers less than 1 mile from site
  - Retailers: Save-A-Lot, Sonic Drive-In, Dollar General & Regions Bank
- Bethel University is located approximately 0.80 miles from site location
  - Students: 4,395 enrolled
- McKenzie, TN is located 110 miles Northeast of Memphis and 99 miles directly West of Nashville, TN

## 763 Highland Dr.

763 Highland Drive, McKenzie, TN 38201 Carroll County | Highland Drive

Available

Retailer in Area Bethel University