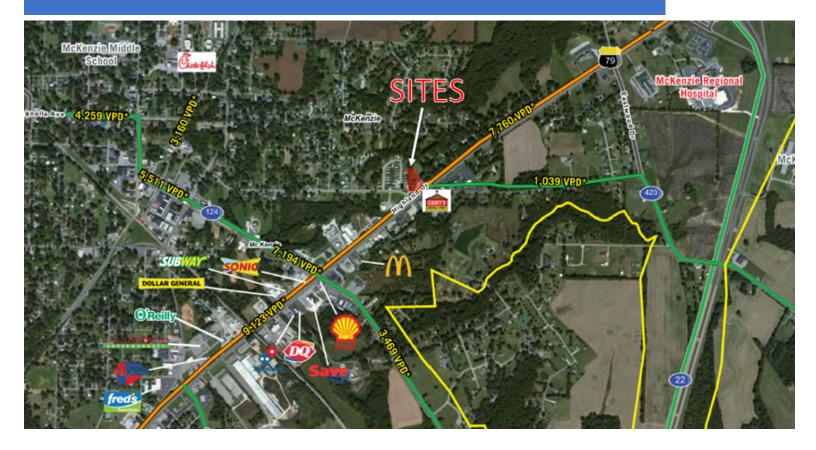

## HIGHLIGHTS

For Sale County: Carroll Type: Commercial Market: McKenzie

CONTACT Jill Holland 731-352-2292

jill.holland@cityofmckenzie.com

- 2.79 acres available for development in McKenzie, TN
- This site has street access on Forest Ave. and Highland Drive and features 286 ft. of frontage available on Highland Dr. with corner lots available on both roads
  - VPD: 9,123
- Major Retailers less than 1 mile from site
  - Retailers: Save-A-Lot, Sonic Drive-In, Dollar General & Regions Bank
- Bethel University is located approximately 0.80 miles from site location
  - Students: 4,395 enrolled
- McKenzie, TN is located 110 miles Northeast of Memphis and 99 miles directly West of Nashville, TN