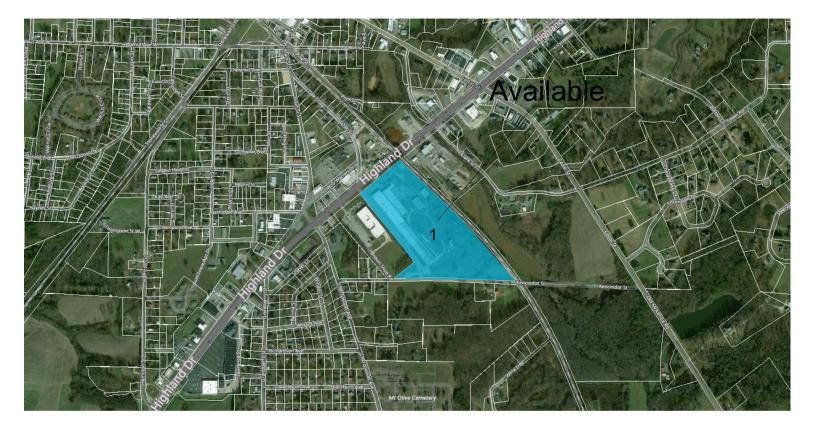

## **HIGHLIGHTS**

For Sale County: Carroll Type: Commercial Market: McKenzie

CONTACT

Jill Holland 731-352-2292 jill.holland@cityofmckenzie.com

BETHEL UNIVERSITY

- 29.83 acres of land available for sale adjacent to Merchant Outlet Mall in McKenzie, TN
  - Existing building & foundation on property to be demolished
- This site features high visibility access from Highland Drive.
  - VPD: 9,123
- Retailers in the area include: Save-A-Lot, CARQUEST Auto Parts, Dairy Queen & Dollar General
- This site is less than 2 miles from Bethel University & McKenzie Schools
  - Students: 4,500 enrolled
- McKenzie, TN is located 110 miles Northeast of Memphis and 99 miles directly West of Nashville, TN

## 15440 Highland Dr.

15440 Highland Dr., McKenzie, TN 38201 Carroll County | Highland Drive

Retailer in Area Bethel University

Available

powered by PROPERTYCAPSULE