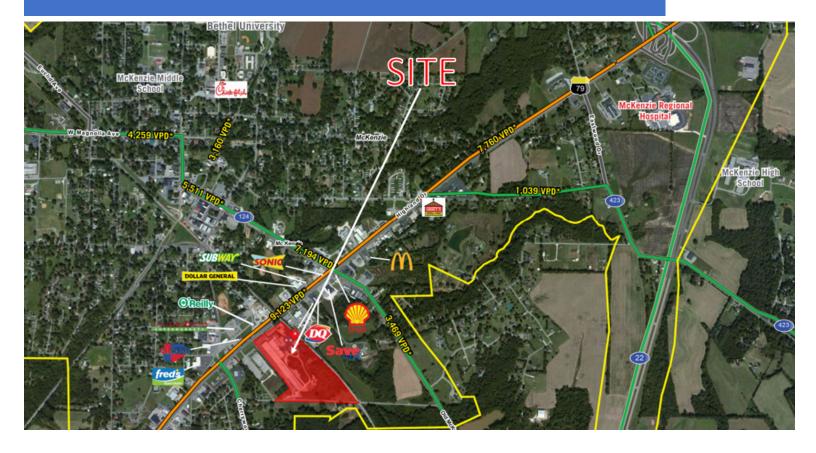

## **HIGHLIGHTS**

For Sale County: Carroll Type: Commercial Market: McKenzie

CONTACT

Jill Holland 731-352-2292 jill.holland@cityofmckenzie.com

BETHEL UNIVERSITY

- 29.83 acres of land available for sale adjacent to Merchant Outlet Mall in McKenzie, TN
  - Existing building & foundation on property to be demolished
- This site features high visibility access from Highland Drive.
  - VPD: 9,123
- Retailers in the area include: Save-A-Lot, CARQUEST Auto Parts, Dairy Queen & Dollar General
- This site is less than 2 miles from Bethel University & McKenzie Schools
  - Students: 4,500 enrolled
- McKenzie, TN is located 110 miles Northeast of Memphis and 99 miles directly West of Nashville, TN