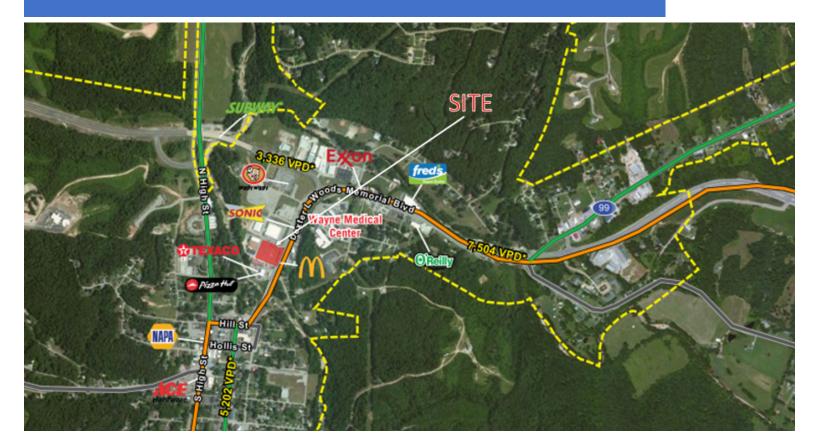

## **HIGHLIGHTS**

For Sale County: Wayne Type: Commercial

CONTACT

Christine Chapman 931-722-3575 chamber@netease.net

- Retail pad available on Dexter L. Woods Memorial Blvd. in Waynesboro, TN
  - VPD: 5,202
- National retailers are located less than 1 mile from site location
  - Retailers include: Duren Sporting Goods, Sonic Drive-In, McDonald's, Piggly Wiggly & O'Riley Autoparts
- This property is less than 1 mile from Wayne Medical Center
  - Facility: 75-bed offering a range of inpatient, outpatient, and emergency medical services
- Waynesboro, TN is lcoated 75 miles Southwest of Nashville and 65 mile Southest of Jackson, TN