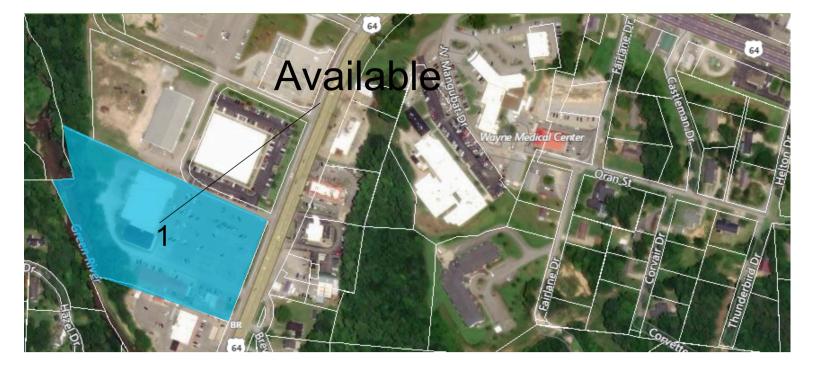

## Dexter L. Woods Memorial Blvd.

Dexter Woods Blvd., Waynesboro, TN 38485 Wayne County

Retailer in Area Sonic Drive-In

Available

powered by PROPERTYCAPSULE