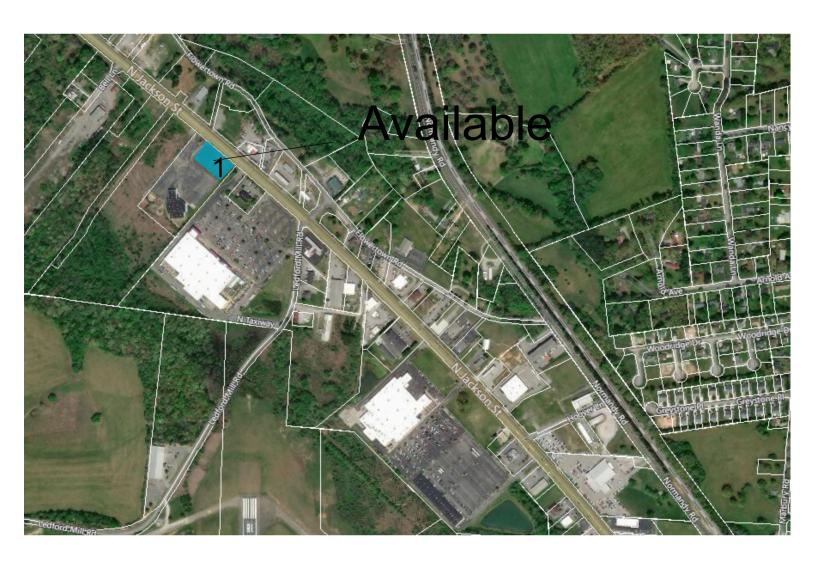

# 2221 N Jackson St.

2221 N. Jackson St., Tullahoma, TN 37388 Franklin County I N. Jackson St.

# 2221 N Jackson St.

2221 N. Jackson St., Tullahoma, TN 37388 Franklin County I N. Jackson St.

Retailer in Area Regal Cinema

Available