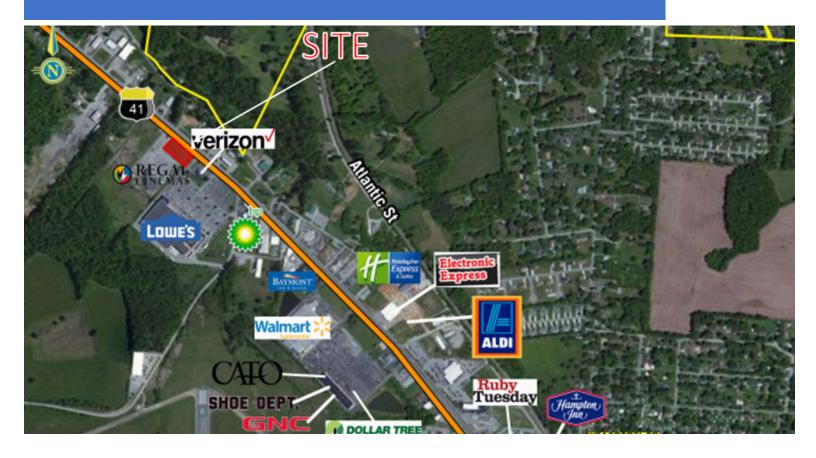

## **CONTACT**

Thomas Robinson 931-455-2282 trobinson@tullahomatn.gov

- 1.0 acre parcel available in front of Regal Cinemas Tullahoma 8 on N. Jackson St.
  - VPD: 20,481
- · This site features high visibility from roadway and is adjacent to Lowe's Home Improvement
- Retailers are located less than 1 mile from site location
  - Retailers in area include: Lowe's Home Improvement, Verizon, Walmart Supercenter, Applebee's Grill + Bar, Ruby Tuesday & Red Lobster
- This property is located 1 mile from Tennova Healthcare Harton
  - Facility: 135-bed specializing in Cardiology, Emergency Medicine, Family Practice, General Surgery, Hematology, Internal Medicine, and Urology
- Tullahoma Airport is located less than 1 mile from site location
- Tullahoma, TN is located 50 miles Southeast of Nashville and 60 Miles Northwest of Chattanooga, TN