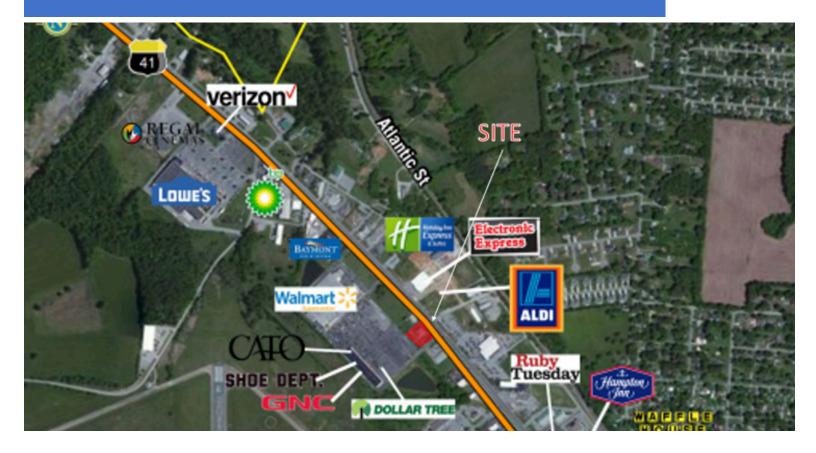

# Walmart >

- 4,642 SF freestanding building available on N. Jackson St. in Tullahoma, TN
  - Lot Size: 0.93 acres
  - VPD: 20, 481
- This building features street access with high visbility on N. Jackson St. and is adjacent to Commerce Central and Walmart Supercenter
- This site is located less than 1 mile from national retailers in Tullahoma, TN
  - Retailers include: Walmart Supercenter, Red Lobster, Applebees, Kroger & Holiday Inn Express
- This site is located less than 1 mile from Tennova Healthcare and Tullahoma's Airport
  - Facility: 135-bed specializing in Cardiology, Emergency Medicine, Family Practice, General Surgery, Hematology, Internal Medicine, and Urology
- Tullahoma, TN is located 50 miles Southeast of Nashville and 60 Miles Northwest of Chattanooga, TN