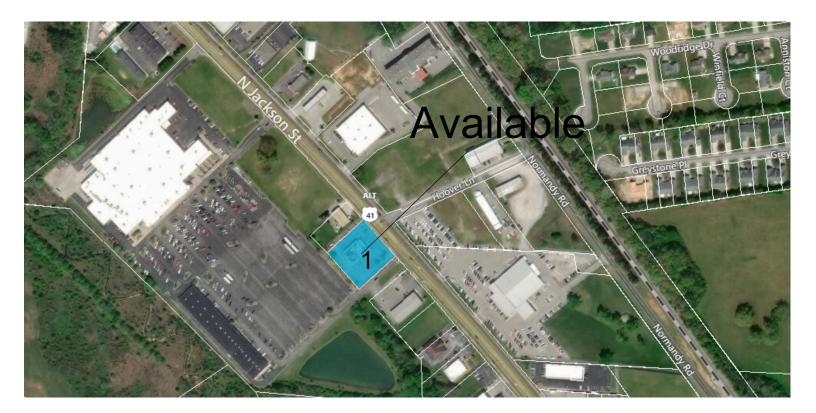

## 2011 N. Jackson St.

2011 N. Jackson St., Tullahoma, TN 37388 Coffee County I N. Jackson St.

# Walmart >

- 4,642 SF freestanding building available on N. Jackson St. in Tullahoma, TN
  - Lot Size: 0.93 acres
  - VPD: 20, 481
- This building features street access with high visbility on N. Jackson St. and is adjacent to Commerce Central and Walmart Supercenter
- This site is located less than 1 mile from national retailers in Tullahoma, TN
  - Retailers include: Walmart Supercenter, Red Lobster, Applebees, Kroger & Holiday Inn Express
- This site is located less than 1 mile from Tennova Healthcare and Tullahoma's Airport
  - Facility: 135-bed specializing in Cardiology, Emergency Medicine, Family Practice, General Surgery, Hematology, Internal Medicine, and Urology
- Tullahoma, TN is located 50 miles Southeast of Nashville and 60 Miles Northwest of Chattanooga, TN

### 2011 N. Jackson St.

2011 N. Jackson St., Tullahoma, TN 37388 Coffee County I N. Jackson St.

Retailer in Area Walmart Supercenter

Available

powered by PROPERTYCAPSULE