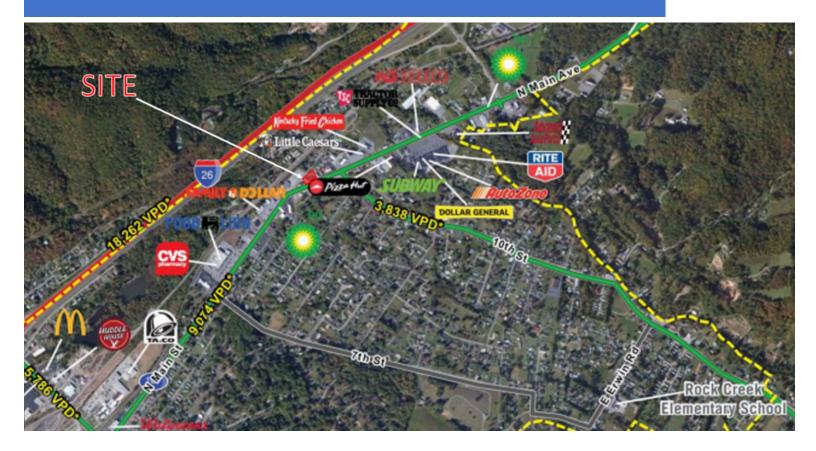

## HIGHLIGHTS

For Sale County: Unicoi Type: Commercial

CONTACT

Glenn Rosenoff 423-743-8997 grosenoff@erwintn.org

- 0.51 acres available in Erwin, TN on the corner of N. Main & Jackson Ave.
  - VPD: 9,074
  - Prexisting buildings on both sites
- This property features high visbility from both roadways with access from front and rear of property
- National retailers are located across the street and less than one mile from site location
  - Retailers include: O'Riley Autoparts, Food Lion, Tractor Supply, Little Caesers & Hardees
- Major Employers include: Impact Plastics, Dure Line, Nuclear Fuel Services, BlueLinx
  Number of Employees: 1,000+
- Erwin, TN is located 85 miles Northeast of Knoxville and 12 miles Southwest of Johnson City, TN