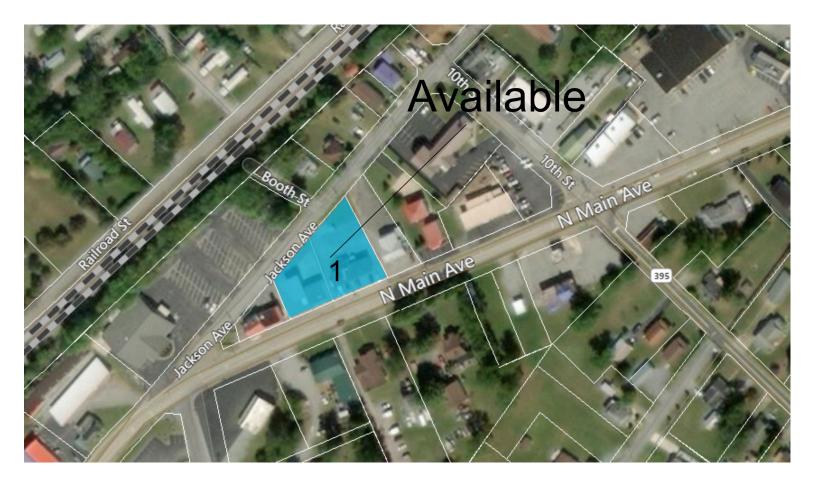

## 1115 N. Main Ave.

1115 N. Main Ave., Erwin, TN 37650 Unicoi County

## HIGHLIGHTS

For Sale County: Unicoi Type: Commercial

CONTACT

Glenn Rosenoff 423-743-8997 grosenoff@erwintn.org

- 0.51 acres available in Erwin, TN on the corner of N. Main & Jackson Ave.
  - VPD: 9,074
  - Prexisting buildings on both sites
- This property features high visbility from both roadways with access from front and rear of property
- National retailers are located across the street and less than one mile from site location
  - Retailers include: O'Riley Autoparts, Food Lion, Tractor Supply, Little Caesers & Hardees
- Major Employers include: Impact Plastics, Dure Line, Nuclear Fuel Services, BlueLinx
  Number of Employees: 1,000+
- Erwin, TN is located 85 miles Northeast of Knoxville and 12 miles Southwest of Johnson City, TN

1115 N. Main Ave., Erwin, TN 37650 Unicoi County

Retailer in Area O'Reilly Auto Parts

Available