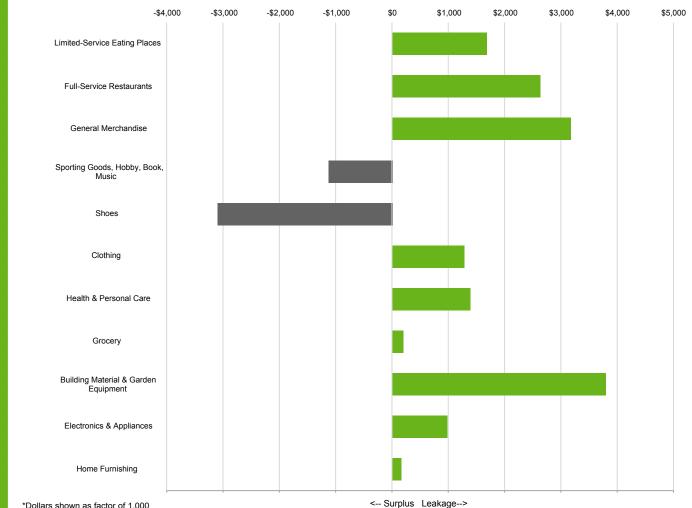

## **Opportunity Gap within 10 min**

\*Dollars shown as factor of 1,000

| Post-Secondary students 159 178 117 165   9th grade to 12th grade 271 278 230 265   Pre-K to 8th grade 698 717 591 681 |             |                         | 3 miles | 5 miles | 0-5 min | 0-10 min |
|------------------------------------------------------------------------------------------------------------------------|-------------|-------------------------|---------|---------|---------|----------|
| 9th grade to 12th grade 271 278 230 265   Pre-K to 8th grade 698 717 591 681                                           | R OF<br>NTS | Post-Secondary students | 159     | 178     | 117     | 165      |
| <b>Ξ ω</b> Pre-K to 8th grade 698 717 591 681                                                                          |             | 9th grade to 12th grade | 271     | 278     | 230     | 265      |
|                                                                                                                        | N R         | Pre-K to 8th grade      | 698     | 717     | 591     | 681      |

CONSUMER DEMAND AND SUPPLY (OPPORTUNITY GAP)