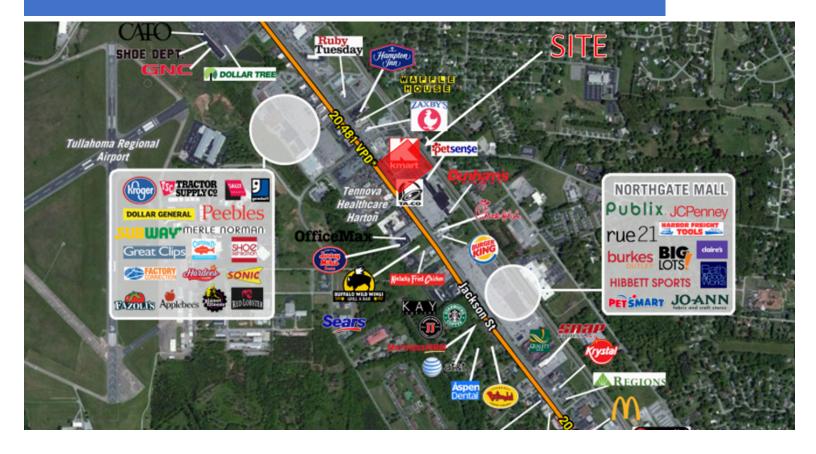

## **CONTACT**

Thomas Robinson 931-455-2282 trobinson@tullahomatn.gov

- 76,640 SF vacant big box retail location available in high trafic area of Tullahoma, TN
  - VPD: 20.481
- Property sits on 6.39 acres and features ample parking and is located adjacent to Cherokee Square Shopping Center
- · This site is located across from Tennova Healthcare and adjecent to residential housing
  - Facility: 135-bed specializing in Cardiology, Emergency Medicine, Family Practice, General Surgery, Hematology, Internal Medicine, and Urology
- Retailers in the area include: Walmart, Ruby Tuesday, JCPenney & Kroger
- Tullahoma Airport is located less than 1 mile from site location
- Tullahoma. TN is located 50 miles Southeast of Nashville and 60 Miles Northwest of Chattanooga, TN