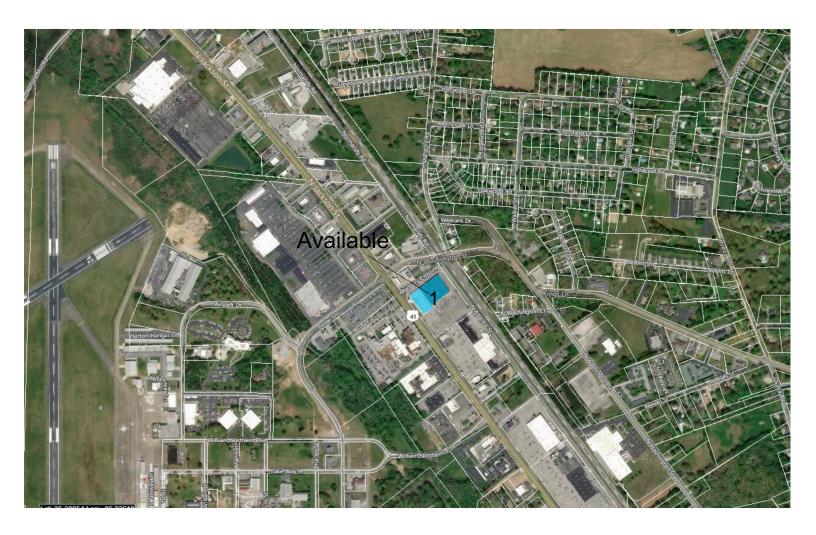

## 1806 N Jackson St.

1806 N Jackson St, Tullahoma, TN 37388 Coffee County County I N Jackson St.

Retailer in Area Walmart Supercenter

Available