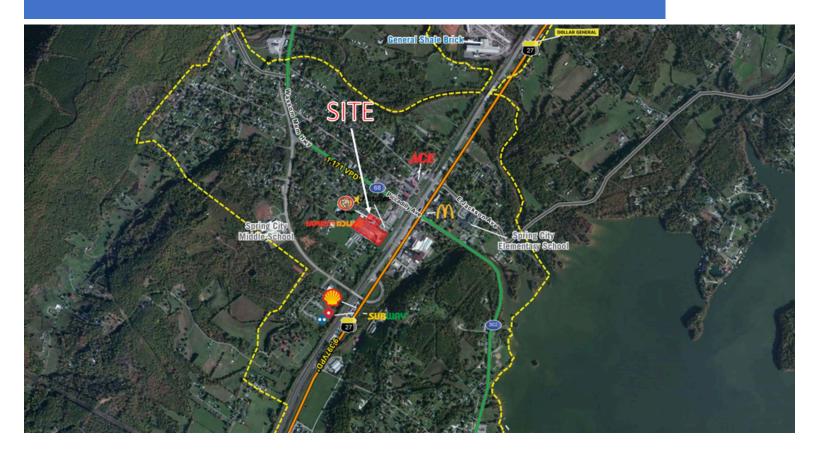

## 141 Clinton Ave.

141 Clinton Ave., Spring City, TN 37381 Rhea County | Rhea County Highway

## **CONTACT**

Stephania Motes 423-365-6441 smotes@townofspringcitytn.org

- 80,000 SF space and land available for sale/lease in Spring City, TN
  - Number of Spaces: 10
  - Main Unit Ceiling Height: 14-15ft.
  - Parking Spaces: 180
- Building sits on 4.66 acres and has high visibility with ample parking available
  - VPD: 10,316
- Retailers in the area include: McDonalds, Hardees, & Dollar General
  - · Co-tenancy: Family Dollar Piggly Wiggly
- This property is located across from Howard Johnson Hotel by Wyndham and is less than half a mile from Spring City Elementary and Middle School
  - Students: 100+
- Residential housing borders the North side of the property with access to parking lot form roadways
- Spring City, TN is located 105 miles East of Nashville and 56 miles West of Knoxville,