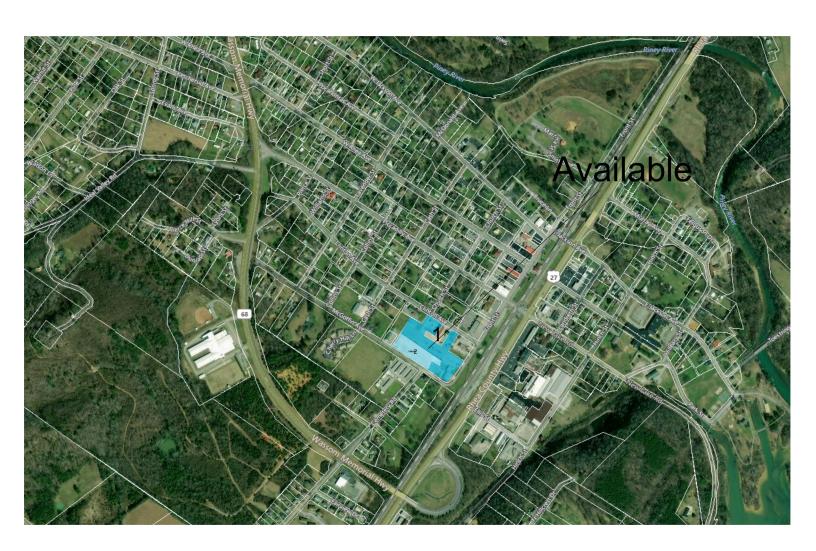

## 141 Clinton Ave.

141 Clinton Ave., Spring City, TN 37381 Rhea County I Rhea County Highway

Available 2 Piggly Wiggly