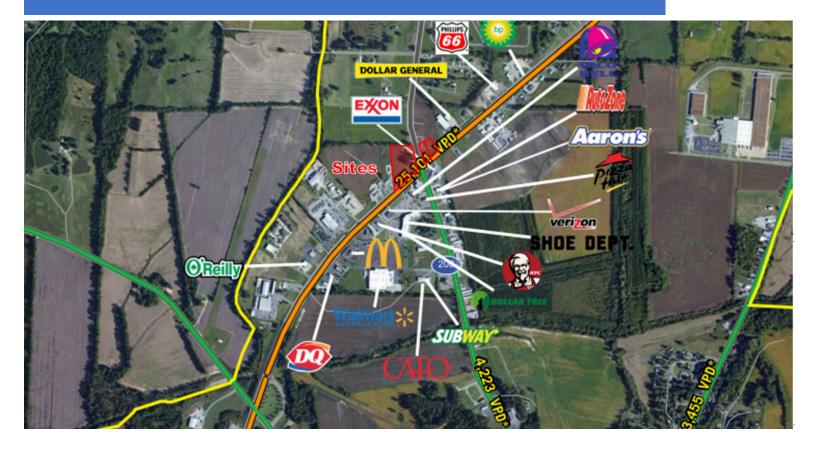

## **CONTACT**

Susan Worlds 731-635-9541 sworlds@lauderdalecountytn.org

- 5.96 acres available for sale located directly on Highway 51 less than 1 mile from major retail centers
  - VPD: 25,101
- All sites feature hard corners on each side of Edith-Nankipoo Rd.
- Major Retailers within 1 mile from all three sites
  - Retailers include: Walmart, Aaron's, Subway, KFC & Pizza Hut
- Tennessee College of Applied Technologies and other major industrial businesses are located within 2 miles of sites
  - Student Count: 300 per year
  - Employee Count: 400
- These sites are approximately 1.5 miles from Lauderdale Community Hospital
  - Faciltiy: 25-bed critical access hospital providing high-quality care
- Ripley, TN is located 45 Miles Northeast of Memphis and approximately 175 Miles Southwest of Nashville, TN