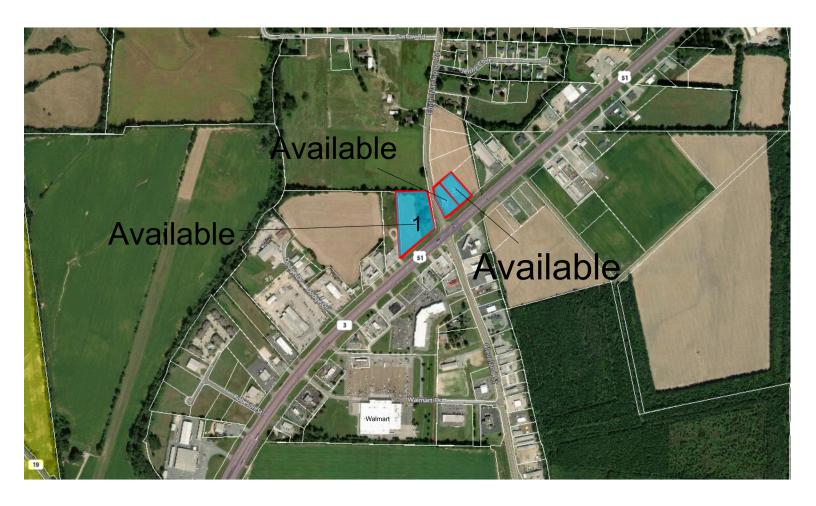

## Highway 51 N

Highway 51 N, Ripley, TN 38063 Lauderdale County County I Jefferson Davis Hwy & Edith-Nankipoo Rd

\_\_\_\_Available

Retailer in Area Walmart Supercenter

Available

Available