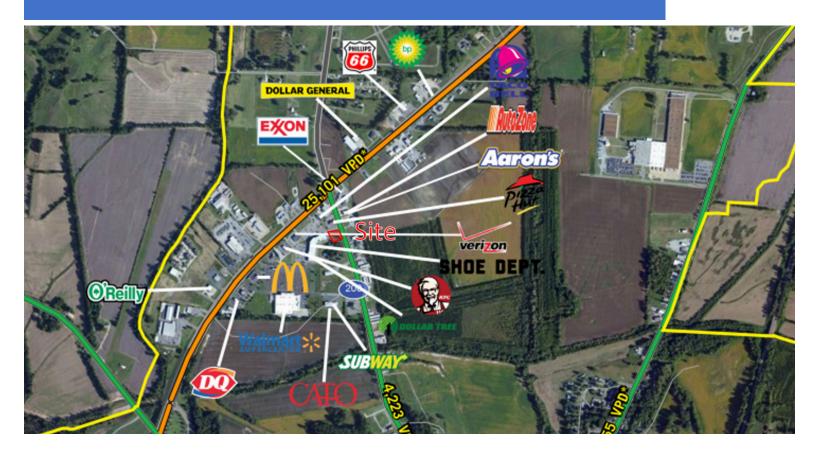

## **CONTACT**

Susan Worlds 731-635-9541 sworlds@lauderdalecountytn.org

- 0.77 acre of vacant land available in Ripley, TN
- This lot is located in a high traffic retail area in the heart of the city
  - VPD: 7,456
- Major retailers are located less than 1 mile away from site
  - Retailers: Wallmart, Aaron's, McDonald's, Pizza Hut, KFC & Subway
- This site is approximatley 1.5 miles away from Tennesse College of Applied Technologies and is 1.5 miles away from Lauderdale Community Hospital
  - Student: 300 per year
  - Hospital: 25-bed critical access hospital providing high quality care
- Ripley, TN is located 45 Miles Northeast of Memphis and approximately 175 Miles Southwest of Nashville, TN