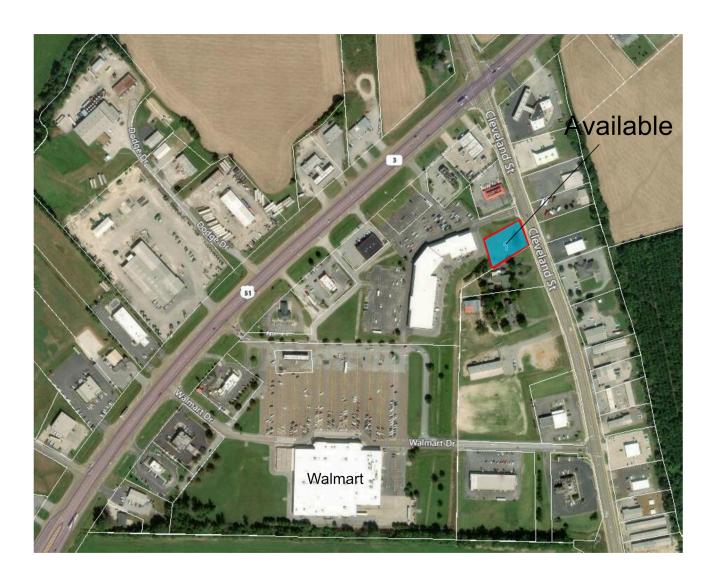

## **Cleveland Street**

Cleveland St, Ripley, TN 38063 Lauderdale County County | Highway 208

## **CONTACT**

Susan Worlds 731-635-9541 sworlds@lauderdalecountytn.org

- 0.77 acre of vacant land available in Ripley, TN
- This lot is located in a high traffic retail area in the heart of the city
  - VPD: 7,456
- Major retailers are located less than 1 mile away from site
  - Retailers: Wallmart, Aaron's, McDonald's, Pizza Hut, KFC & Subway
- This site is approximatley 1.5 miles away from Tennesse College of Applied Technologies and is 1.5 miles away from Lauderdale Community Hospital
  - Student: 300 per year
  - Hospital: 25-bed critical access hospital providing high quality care
- Ripley, TN is located 45 Miles Northeast of Memphis and approximately 175 Miles Southwest of Nashville, TN

## **Cleveland Street**

Cleveland St, Ripley, TN 38063 Lauderdale County County | Highway 208

Available

Retailer in Area Walmart