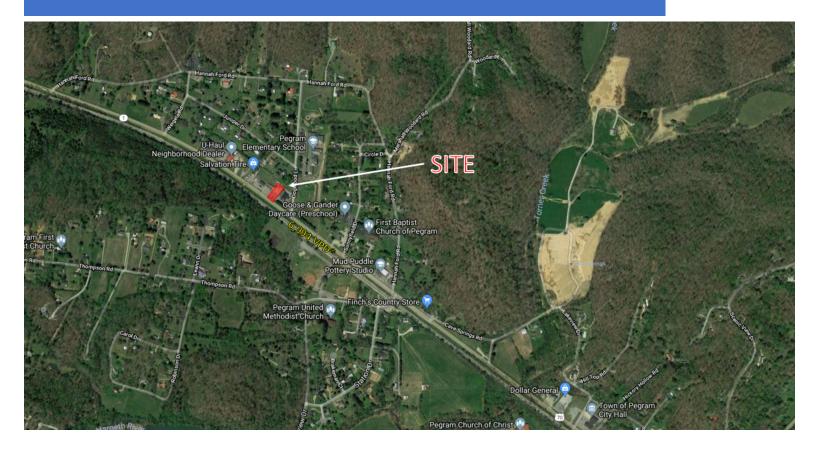

## 544 Highway 70

544 Highway 70, Pegram, TN 37143 Cheatham County | Highway 70

## **HIGHLIGHTS**

For Sale County: Cheatham Type: Commercial Parking Spaces: 10

CONTACT Jerome Terrell

Jerome Terrell 615-792-2379 jerometerrell@cheathamconnect.com

RETAILERS INCLUDE

- 2.00 acre vacant lot available between New Beginnings Community Church and Jennette Realtors on Highway 70 in Pegram, TN
- This lot features parking spaces in front with ample frontage and high visibility
  - VPD: 6.094
  - Parking Spaces: 10
- Retailers located less than 1 mile from site include:
  - Dollar General, U-Haul Neighborhood Dealer & Citgo
- This site is adjacent to Pegram Elementary School and borders residential housing
  - Number of Students: 100+
- Pegram, TN is located 15 minutes outside of Nashville along Interstate 40 and is 15 miles North of Franklin, TN