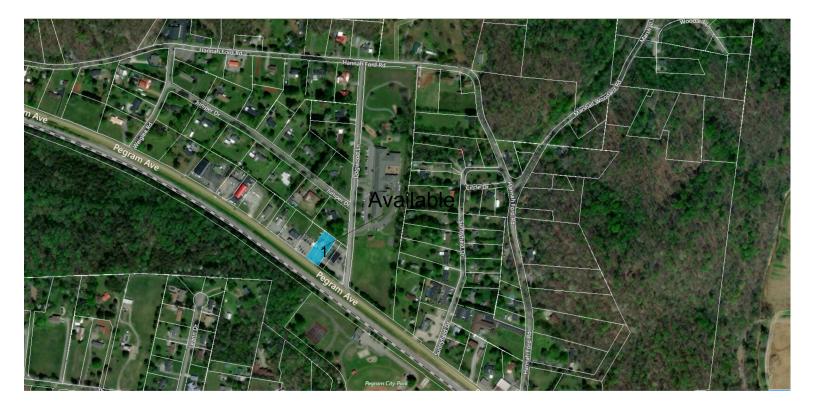

## 544 Highway 70

544 Highway 70, Pegram, TN 37143 Cheatham County | Highway 70

Retailer in Area Dollar General

Available

powered by PROPERTYCAPSULE