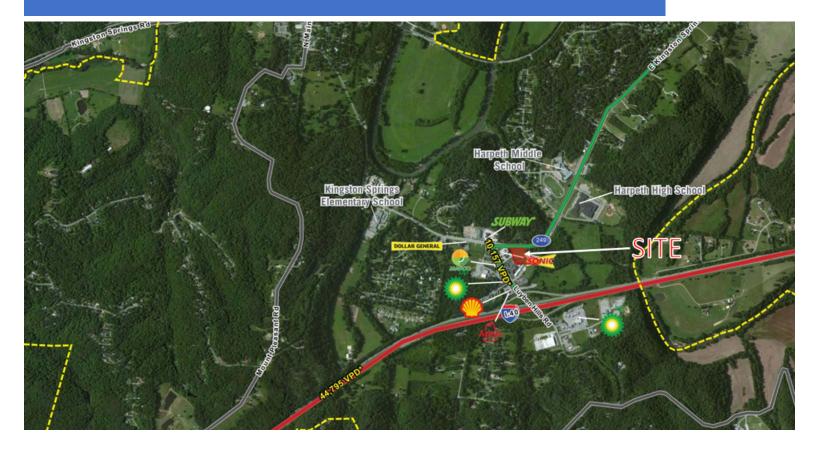

## **CONTACT**

Jerome Terrell 615-792-2379 jerometerrell@cheathamconnect.com

- 3.6 acres of vacant land available on E. Kingston Springs Rd. in Kingston Springs, TN
  - VPD: 9,632
- This site features high visbility and ample frontage from street
- The property is adjacent to a traffic light and is located behind Quality Inn hotel off of exit 188 on Interstate 40
  - VPD: 55,404
- · Retailers are located less than half a mile from site location
  - · Retailers include: Sonic Drive-In, Arby's, Subway, Lawrence Foods
- · Both Harpeth Middle and High School are less than 1 mile North of this property
  - Students: 150+ students
- Kingston Springs, TN is located 18 miles West of Nashville and 30 miles South of Clarksville, TN