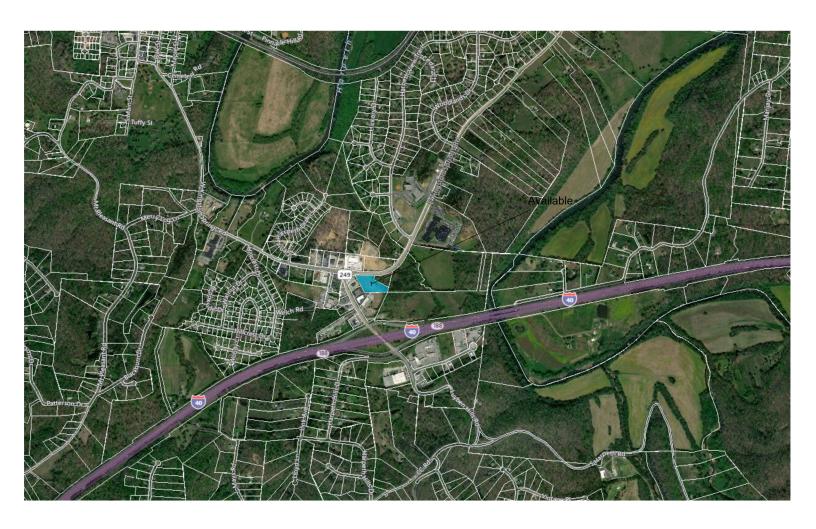

## **CONTACT**

Jerome Terrell 615-792-2379 jerometerrell@cheathamconnect.com

- 3.6 acres of vacant land available on E. Kingston Springs Rd. in Kingston Springs, TN
  - VPD: 9,632
- This site features high visbility and ample frontage from street
- The property is adjacent to a traffic light and is located behind Quality Inn hotel off of exit 188 on Interstate 40
  - VPD: 55,404
- · Retailers are located less than half a mile from site location
  - · Retailers include: Sonic Drive-In, Arby's, Subway, Lawrence Foods
- · Both Harpeth Middle and High School are less than 1 mile North of this property
  - Students: 150+ students
- Kingston Springs, TN is located 18 miles West of Nashville and 30 miles South of Clarksville, TN