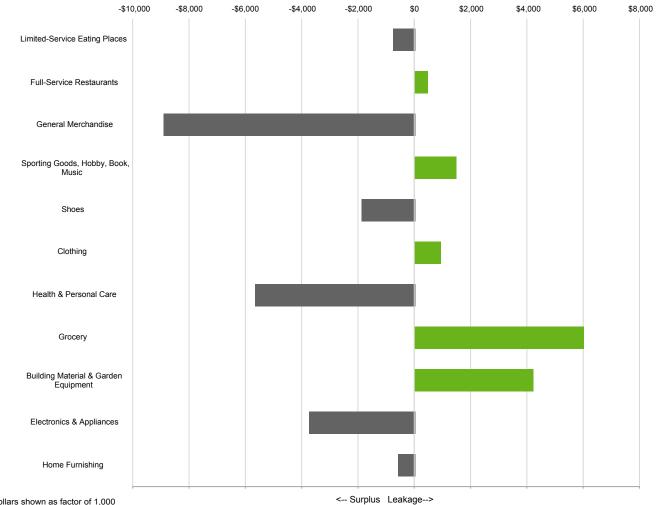

## Opportunity Gap within 10 min

\*Dollars shown as factor of 1,000

|                         | 3 miles | 5 miles | 0-5 min | 0-10 min |
|-------------------------|---------|---------|---------|----------|
| Post-Secondary students | 4,033   | 4,142   | 2,665   | 4,088    |
| 9th grade to 12th grade | 343     | 410     | 219     | 388      |
| Pre-K to 8th grade      | 995     | 995     | 247     | 995      |