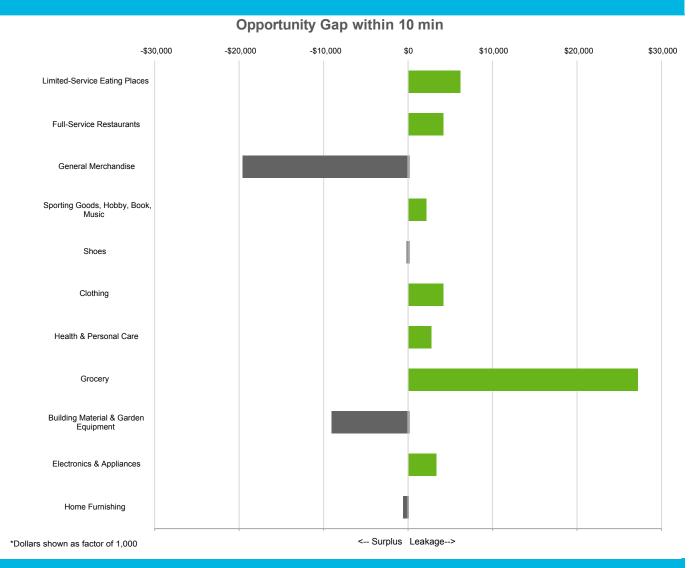

| 37.0       | 37.9       | 38.4       | 38.0       |      |
|                                            | Current Year Median Household Income | \$ 29,747  | \$ 31,848  | \$ 32,876  | \$ 31,518  |      |
|                                            | Current Year % Bachelor's Degree     | 12.0%      | 11.1%      | 13.8%      | 10.6%      |      |
|                                            | Number of Businesses                 | 218        | 255        | 131        | 266        |      |
|                                            | Total Number of Employees            | 3,426      | 4,016      | 2,066      | 4,171      |      |
|                                            | Daytime Population                   | 10,462     | 13,720     | 5,065      | 14,265     |      |



|                         | 3 miles | 5 miles | 0-5 min | 0-10 min |
|-------------------------|---------|---------|---------|----------|
| Post-Secondary students | 690     | 904     | 449     | 929      |
| 9th grade to 12th grade | 870     | 870     | 370     | 870      |
| Pre-K to 8th grade      | 1,681   | 2,252   | 422     | 2,252    |