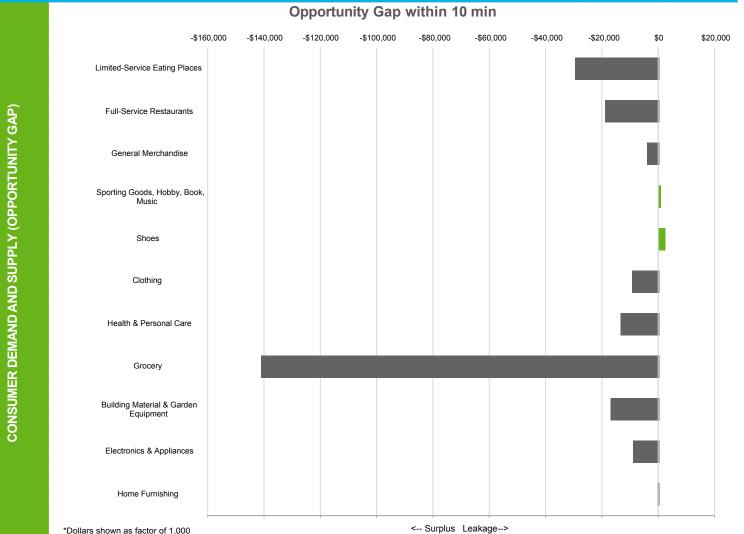

%       | 0.7%       | 0.9%       |      |
| S <sup>™</sup> S        | Current Year Average Age             | 40.3       | 40.6       | 39.9       | 40.5       |      |
| 8₩                      | Current Year Median Household Income | \$ 30,500  | \$ 35,606  | \$ 25,199  | \$ 34,684  |      |
| Ξó                      | Current Year % Bachelor's Degree     | 17.7%      | 18.1%      | 9.0%       | 18.3%      |      |
| ā                       | Number of Businesses                 | 527        | 692        | 238        | 702        |      |
|                         | Total Number of Employees            | 10,265     | 13,377     | 4,652      | 13,466     |      |
|                         | Daytime Population                   | 20,808     | 28,312     | 10,054     | 28,861     |      |



\*Dollars shown as factor of 1,000

|                       |                         | 3 miles | 5 miles | 0-5 min | 0-10 min |
|-----------------------|-------------------------|---------|---------|---------|----------|
| NUMBER OF<br>STUDENTS | Post-Secondary students | 1,173   | 1,552   | 699     | 1,563    |
|                       | 9th grade to 12th grade | 1,478   | 1,478   | 1,101   | 1,478    |
|                       | Pre-K to 8th grade      | 1,856   | 2,644   | 642     | 2,925    |