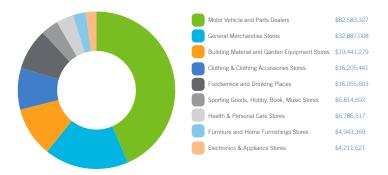

## GAP Analysis \$189,928,857 (Custom Trade Area) Focus Categories

The Gap Analysis is a summary of the primary spending Gaps segmented by retail category. It measures actual consumer expenditures within the City's trade area and compares it to the potential retail revenue generated by retailers in the same area. The difference between the two numbers reflects leakages, or the degree to which consumers travel outside the community for certain retail goods and services. The Gap analysis is a useful tool to gauge retail supply and demand within the community.

The top categories for focused growth in the municipality are pulled from a combination of leakage reports, peer analysis, retail trends and real estate intuition. Although these are the top categories, our efforts are inclusive beyond the defined list.