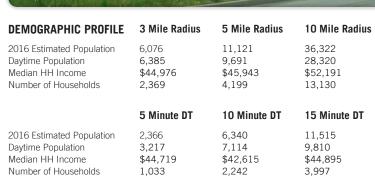

## **Demographics**

(10 Minute Drive Time)

38.8

## **Daytime Population** 7,114 (10 Minute Drive Time)