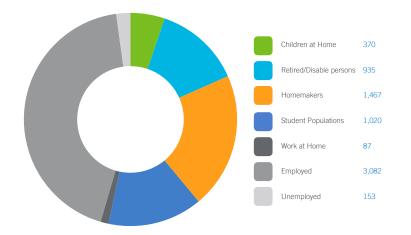

onnect.com

## **Peer Analysis**

The Peer Analysis, built by Retail Strategies along with our analytics partner (Tetrad) identifies analogue retail nodes within a similar demographic and retail makeup. The Peer Analysis is derived from a 5 or 10 minute drive time from major comparable retail corridors throughout the country. The variables used are population, income, daytime population, market supply and gross leasable area. The following are retail areas that most resemble this core city:

#### **Peer Trade Areas**

Huntingdon, TN Carthage, TN Camden, TN Kimball, TN Hohenwald TN

1 Myers St

2200 Highway 641 N 525 Kimball Crossing Dr 612 E Main St Dunlap, TN 16773 Rankin Ave

## **Demographics**

(10 Minute Drive Time)



38.8





## **Daytime Population** 7,114 (10 Minute Drive Time)



## GAP Analysis \$189,928,857 (Custom Trade Area) Focus Categories

The Gap Analysis is a summary of the primary spending Gaps segmented by retail category. It measures actual consumer expenditures within the City's trade area and compares it to the potential retail revenue generated by retailers in the same area. The difference between the two numbers reflects leakages, or the degree to which consumers travel outside the community for certain retail goods and services. The Gap analysis is a useful tool to gauge retail supply and demand within the community.



The top categories for focused growth in the municipality are pulled from a combination of leakage reports, peer analysis, retail trends and real estate intuition. Although these are the top categories, our efforts are inclusive b