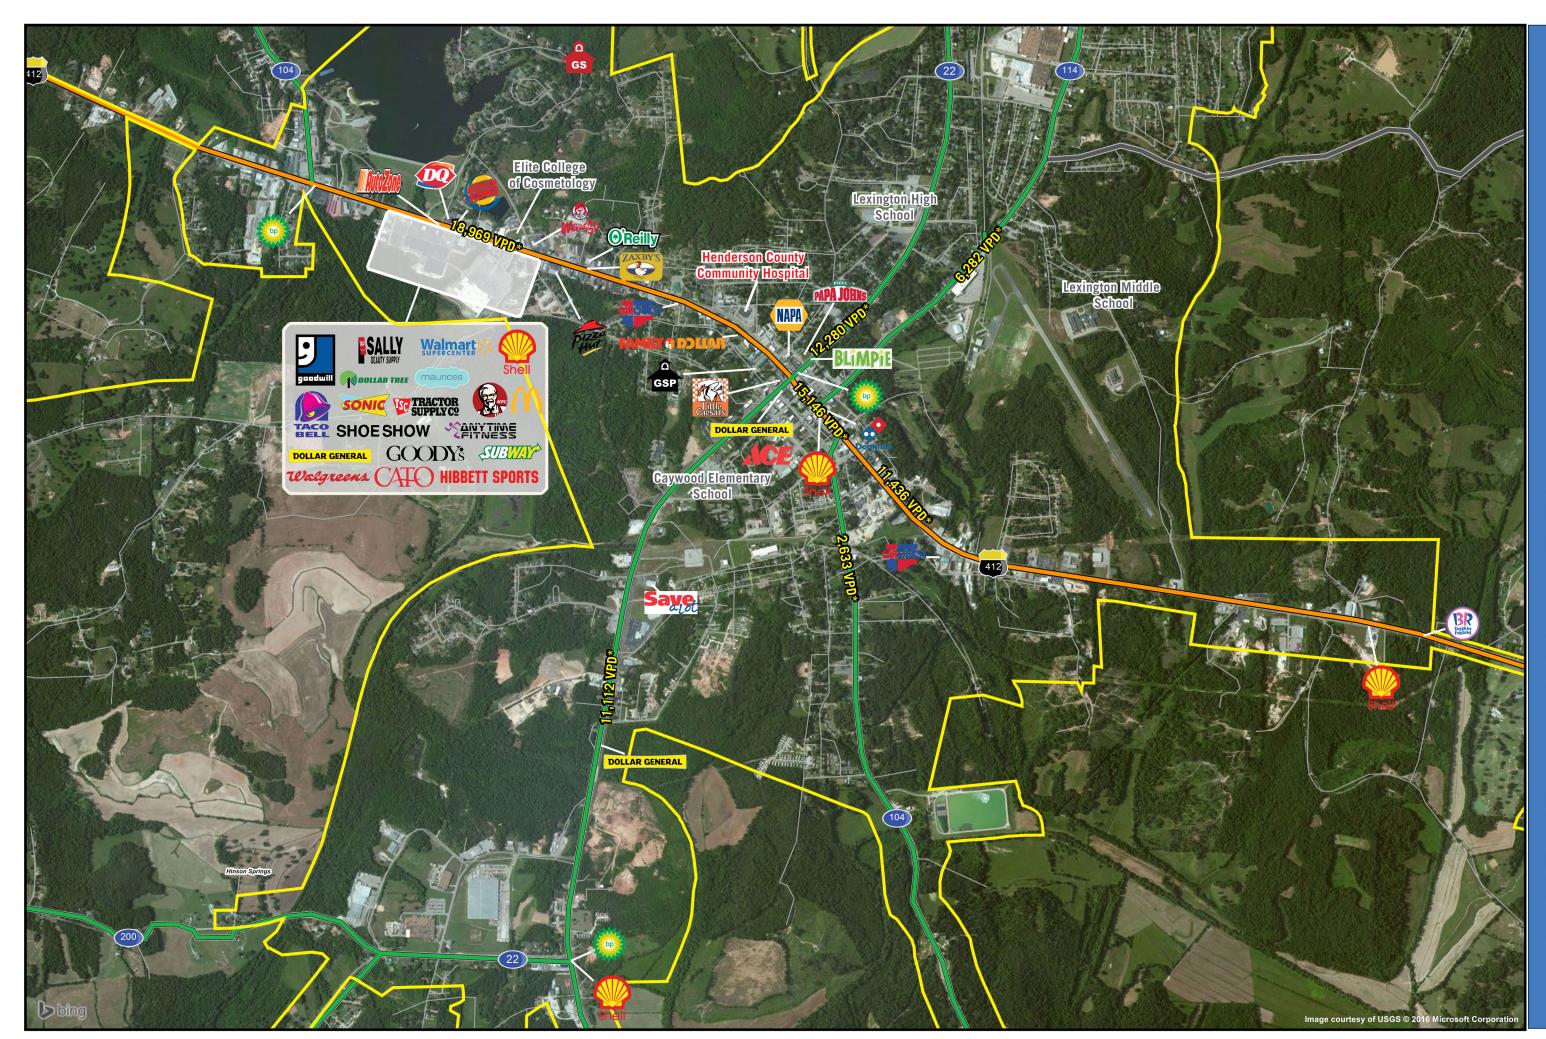

egree to which consumers travel outside the community for certain retail goods and services. The Gap analysis is a useful tool to gauge retail supply and demand within the community.







## € 🚳 🔆 🏹

### Follow us! in 🖻 f 🎔

#### DEMOGRAPHIC PROFILE

2015 Estimated Population Daytime Population Median HH Income Number of Households

#### **DEMOGRAPHIC PROFILE**

2015 Estimated Population Daytime Population Median HH Income Number of Households **3 Mile Radius** 8,880 12,462 \$36,253

3,675

**5 Minute Drive Time** 6,117

10,909 \$33,335 2,570 **5 Mile Radius** 12,326 14,409 \$36,475 5,077

> **10 Minute Drive Time** 10,780 13,234 \$36,877

4 4 2 9

10 Mile Radius

21,277 18,626 \$37,993 8,599

**15 Minute Drive Time** 15,371

16,008 \$37,758 6,300

\*Source: STI PopStat:



Lick Skille



Major Retail & Restaurants ENNESSEE EXINGTON,