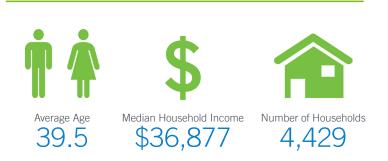

> **10 Minute Drive Time** 10,780 13,234 \$36,877

4 4 2 9

10 Mile Radius

21,277 18,626 \$37,993 8,599

**15 Minute Drive Time** 15,371

16,008 \$37,758 6,300

\*Source: STI PopStat:

Lick Skille