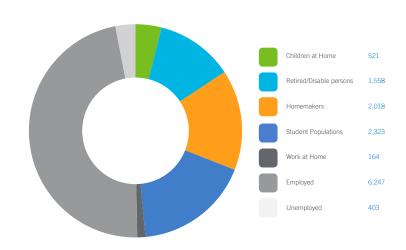

#### GAP Analysis \$39,756,655 (15 Minute Drive Time)

The Gap Analysis is a summary of the primary spending Gaps segmented by retail category. It measures actual consumer expenditures within the City's trade area and compares it to the potential retail revenue generated by retailers in the same area. The difference between the two numbers reflects leakages, or the degree to which consumers travel outside the community for certain retail goods and services. The Gap analysis is a useful tool to gauge retail supply and demand within the community.