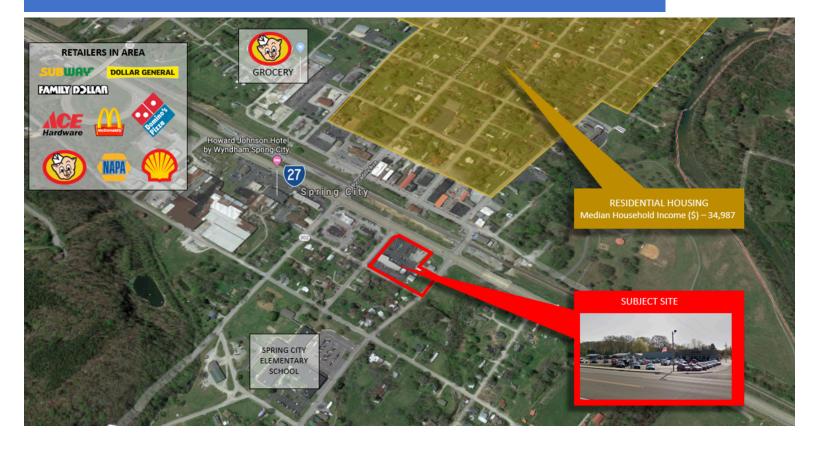

#### **CONTACT**

Stephania Motes 423-365-6441 smotes@townofspringcitytn.org

- 6,708 SF building for sale in Spring City, TN
  - VPD: 10,316
  - 4 Offices with Large Showroom Lobby
  - Additional buildings within the property are available for sale totaling 4,272 SF
- This property features a hard corner with traffic light and has access from both roadways and is less than one mile from Spring City Elementary School
  - Retailers are located less than one mile from property
    - Retailers include: Ace Hardware, Piggly Wiggly & McDonald's
- Spring City, TN is located 105 miles East of Nashville and 56 miles West of Knoxville, ΤN

#### **RETAILERS INCLUDE**