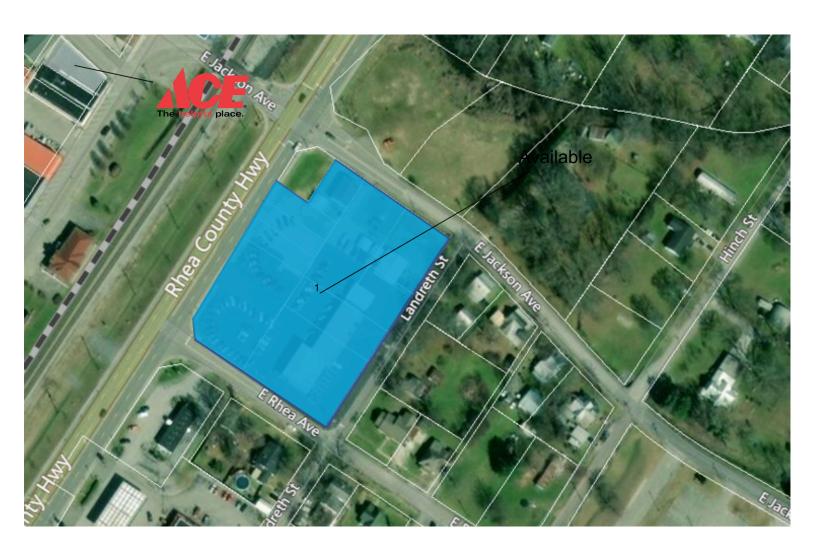

#### **CONTACT**

Stephania Motes 423-365-6441 smotes@townofspringcitytn.org

- 6,708 SF building for sale in Spring City, TN
  - VPD: 10,316
  - 4 Offices with Large Showroom Lobby
  - Additional buildings within the property are available for sale totaling 4,272 SF
- This property features a hard corner with traffic light and has access from both roadways and is less than one mile from Spring City Elementary School
  - Retailers are located less than one mile from property
    - Retailers include: Ace Hardware, Piggly Wiggly & McDonald's
- Spring City, TN is located 105 miles East of Nashville and 56 miles West of Knoxville, ΤN

# Rhea County Highway

Rhea County Highway, Spring City, TN 37381 Rhea County I Rhea County Highway

Available 2 Ace Hardware