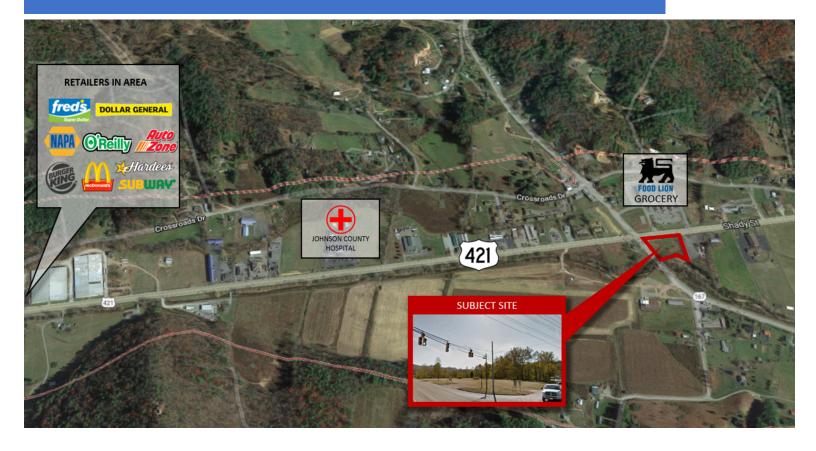

### 1.66 acres of vacant land for sale on signalized hard corner in Mountain City, TN

Positioned on the corner of South Shay St. and Forge Creek Rd., this site ihas excellent visibility with easy roadway access. The site is located across from Food Lion and is less than one mile from additional retailers in the market.

- VPD: 11,674

- Retailers in the area include: Food Lion, Dollar General, O'Riley Auto Parts & Save-A-Lot Johnson County Community Hospital is Mt. City's 24-hour emergency hospital that serves the upper Northeast tip of Tennessee and parts of North Carolina and Southwest Virginia and is approximately half a mile from site.