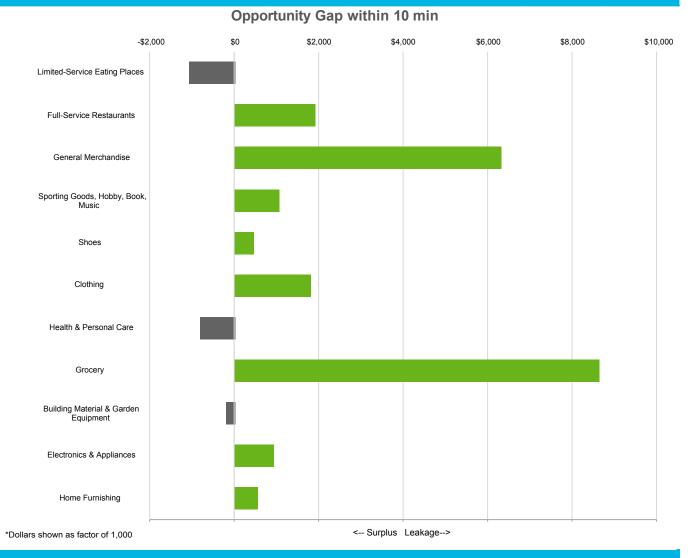

45.1       | 45.0       | 44.6       | 45.0       |      |
|                                               | Current Year Median Household Income | \$ 35,130  | \$ 39,330  | \$ 29,704  | \$ 37,275  |      |
|                                               | Current Year % Bachelor's Degree     | 15.5%      | 15.2%      | 15.3%      | 15.5%      |      |
|                                               | Number of Businesses                 | 72         | 101        | 61         | 86         |      |
|                                               | Total Number of Employees            | 872        | 1,171      | 744        | 1,018      |      |
|                                               | Daytime Population                   | 3,690      | 5,385      | 3,100      | 4,462      |      |



|                                 |     | 0-10 min |
|---------------------------------|-----|----------|
| Post-Secondary students 140 252 | 116 | 190      |
| 9th grade to 12th grade 0 0     | 0   | 5        |
| Pre-K to 8th grade 958 977      | 813 | 962      |