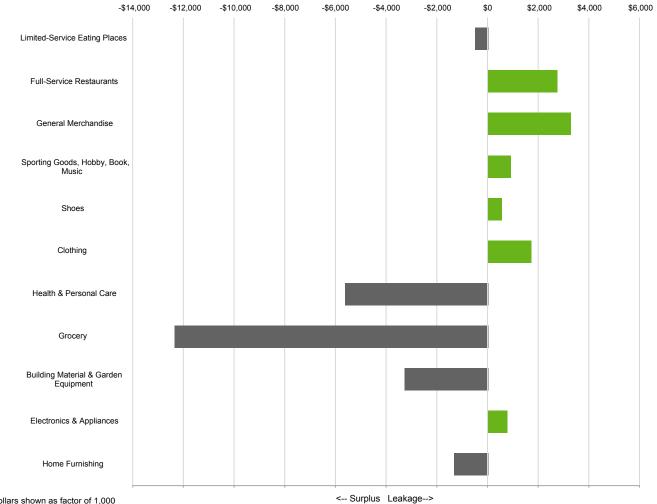

| 43.3       |      |
|                                               | Current Year Median Household Income | \$ 29,342  | \$ 29,716  | \$ 29,620  | \$ 29,796  |      |
|                                               | Current Year % Bachelor's Degree     | 12.6%      | 10.2%      | 12.1%      | 12.2%      |      |
|                                               | Number of Businesses                 | 143        | 176        | 109        | 158        |      |
|                                               | Total Number of Employees            | 2,143      | 2,596      | 1,629      | 2,337      |      |
|                                               | Daytime Population                   | 6,453      | 9,008      | 4,853      | 7,266      |      |

## Opportunity Gap within 10 min



\*Dollars shown as factor of 1,000

|                         | 3 miles | 5 miles | 0-5 min | 0-10 min |  |
|-------------------------|---------|---------|---------|----------|--|
| Post-Secondary students | 187     | 298     | 136     | 226      |  |
| 9th grade to 12th grade | 647     | 663     | 480     | 657      |  |
| Pre-K to 8th grade      | 755     | 1,047   | 609     | 769      |  |