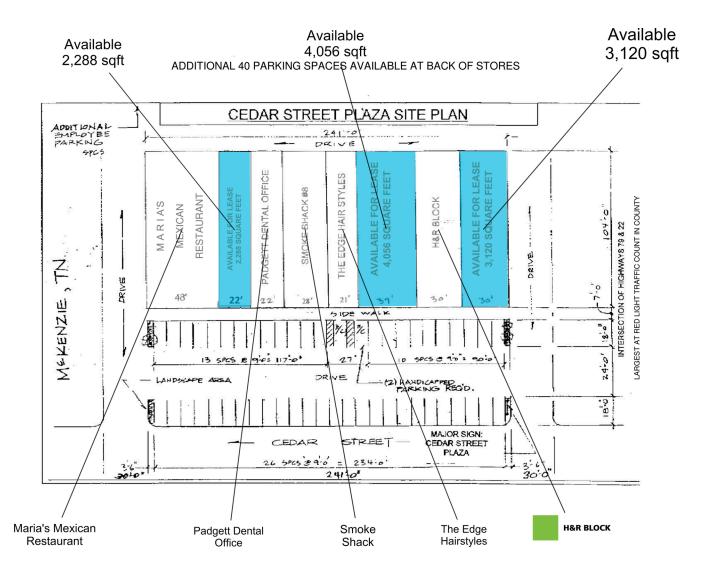

# H&R BLOCK

8-unit retail strip center with vacant end-cap available for sale or lease in McKenzie, TN

- 3 vacant units available for lease: (2) 2,288 SF, (6) 4,056 SF, (8) 3,120 SF
- Current Tenants: (1) Maria's Mexican Restaurant, (3) Padgett Dental, (4) Smoke Shack, (5) The Edge Hairstyles, (7) H&R Block
- GLA: 21,614 SF

This center is located on Cedar St. with largest signalized trafiic count in Carroll County • VPD: 7,194

- Intersection of Highway 79 & 22
- Parking Spaces: 49 Parking Spaces
  - Additional 40 spaces available in back of store
- This site is located less than a mile from National Retailers

**Cedar St.** Cedar St., McKenzie, TN 38201 Carroll County | Cedar St.

2,288 SF

1 Maria's Mexican Restaurant

| ~ |    |     |     |  |
|---|----|-----|-----|--|
|   | Δv |     | lah |  |
|   |    | vai | IUL |  |

- 3 Padgett Dental Office
- 4 Smoke Shack

#### 5 The Edge Hairstyles

| 6 | Available | 4,056 SF |
|---|-----------|----------|
| 7 | H&R Block |          |
| 8 | Available | 3,120 SF |