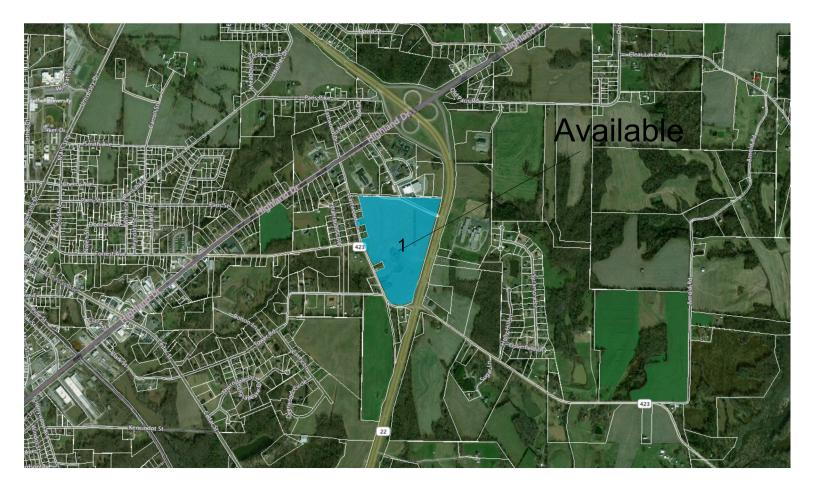

## HIGHLIGHTS

For Sale County: Carroll Type: Commercial Market: McKenzie

CONTACT

Jill Holland 731-352-2292 jill.holland@cityofmckenzie.com

- 61.71 acres of vacant land available behind McKenzie Medical Center on Highway 22
  Subdivision/out-parcel available
  - McKenzie Medical Center: 100,000 patients annually
- This property features roadway access from Highway 22 and borders residential housing to the west

## Highway 22

Highway 22, McKenzie, TN 38201 Carroll County | Highway 22

Retailer in Area McKenzie Medical Center

Available