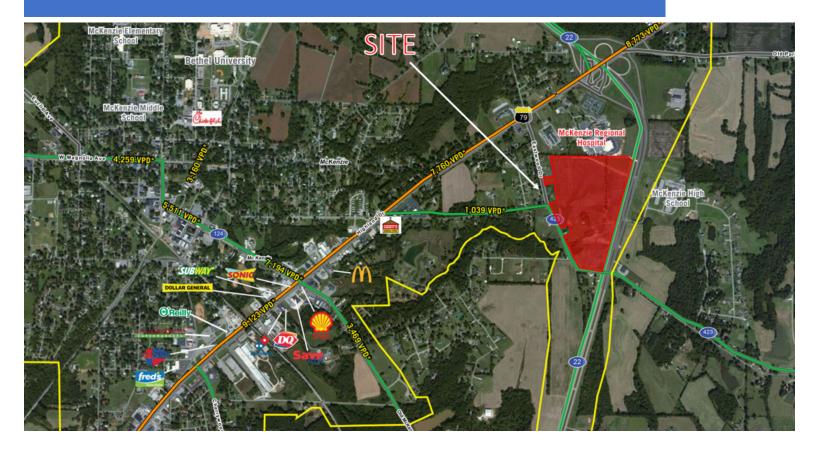

## HIGHLIGHTS

For Sale County: Carroll Type: Commercial Market: McKenzie

CONTACT

Jill Holland 731-352-2292 jill.holland@cityofmckenzie.com

- 61.71 acres of vacant land available behind McKenzie Medical Center on Highway 22
  Subdivision/out-parcel available
  - McKenzie Medical Center: 100,000 patients annually
- This property features roadway access from Highway 22 and borders residential housing to the west

• VPD: 7.548

- Adjacent to McKenzie High School and located directly south of Tennessee College of Applied Technology
  - Students: 100+
- This site is located less than a mile from National Retailers in McKenzie
  Retailers: Save-A-Lot, Sonic Drive-In, Dollar General & Regions Bank
- Bethel University is located approximately 0.80 miles from site location
  - Students: 4,395 enrolled
- McKenzie, TN is located 110 miles Northeast of Memphis and 99 miles directly West of Nashville, TN