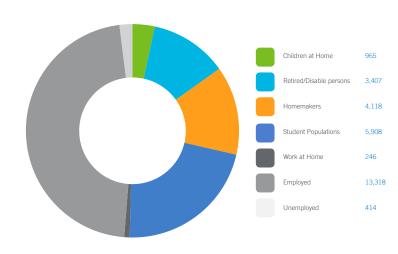

population, income, daytime population, market supply and gross leasable area. The following are retail areas that most resemble this core city:

#### **Peer Trade Areas**

| Douglas, GA     | 1450 Bowens Mill Rd Se |
|-----------------|------------------------|
| Wilkesboro, NC  | 1801 Us Highway 421    |
| Dublin, GA      | 2423 Us Highway 80 W   |
| Forest City, NC | 197 Plaza Dr           |
| Waycross, GA    | 2425 Memorial Dr       |

## **Focus Categories**

 $( \oplus )$ 

The top categories for focused growth in the municipality are pulled from a combination of leakage reports, peer analysis, retail trends and real estate intuition. Although these are the top categories, Retail Strategies' efforts are inclusive beyond the defined list. Let us know how we can help you find a site!



Daytime Population 28,375 (10 Minute Drive Time)







## Follow us! in 🖸 f 🎔

# ATHENS, TENNESSEE



#### **DEMOGRAPHIC PROFILE** 3 Mile Radius

2018 Estimated Population Daytime Population Median HH Income Number of Households

2018 Estimated Population Daytime Population Median HH Income Number of Households

15,294 22,455 \$31,462 6,379

#### 5 Minute DT

5,539 12.507 \$23,604 2,427

#### 5 Mile Radius

22,828 28,994 \$36,364 9,271

#### 10 Minute DT

19,715 28,375 \$34,407 8,125

#### 10 Mile Radius

43,750 44,833 \$38,958 17,524

#### 15 Minute DT

28,962 33.947 \$38,014 11,715





Wesley Vaughn vvaughn@retailstra

205.490.2830 office

205.937.1090 cell

Jordan Williams Retail Development Manage ordan@retailstrategies.co

205.209.4598 office 205.209.5671 cell