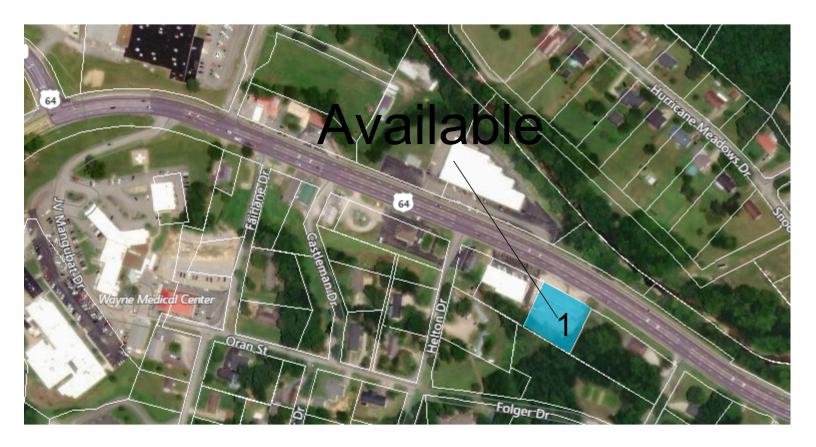

#### **CONTACT**

Christine Chapman 931-722-3575 chamber@netease.net

- 0.64 acres of vacant land available on Dexter L. Woods Memorial Blvd. in Waynesboro, TN
  - VPD: 7,504
- · This site features acces from main roadway with high visibility and is located adjacent to O'Riley Autoparts and across from fred's
- Retailers are less than 1 mile from site location
  - Retailers include: fred's, The Shoe Shop, McDonalds, Sonic Drive-In & Piggly Wiggly
- This property is less than 1 mile from Wayne Medical Center
  - Facility: 75-bed offering a range of inpatient, outpatient, and emergency medical services
- Waynesboro, TN is Icoated 75 miles Southwest of Nashville and 65 mile Southest of Jackson, TN

# Dexter L. Woods Memorial Blvd.

Dexter L. Woods Memorial Blvd., Waynesboro, TN 38485 Wayne County | Dexter L. Woods Memorial Blvd.

Retailer in Area O'Reilly Auto Parts

Available