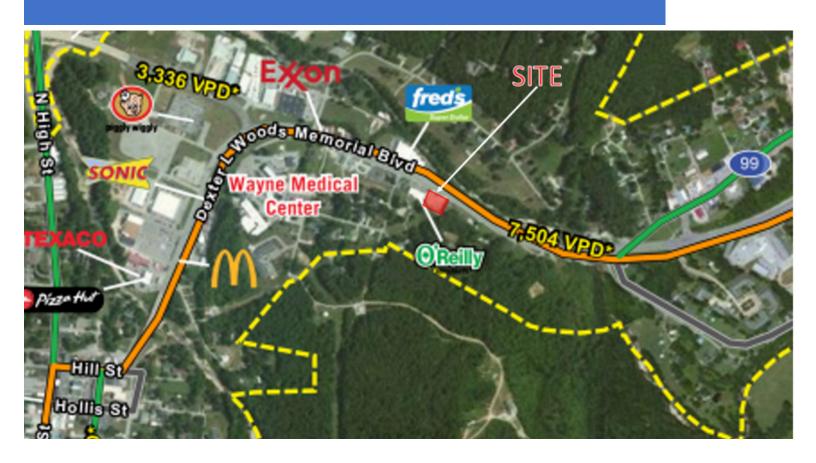

#### **CONTACT**

Christine Chapman 931-722-3575 chamber@netease.net

- 0.64 acres of vacant land available on Dexter L. Woods Memorial Blvd. in Waynesboro, TN
  - VPD: 7,504
- · This site features acces from main roadway with high visibility and is located adjacent to O'Riley Autoparts and across from fred's
- Retailers are less than 1 mile from site location
  - Retailers include: fred's, The Shoe Shop, McDonalds, Sonic Drive-In & Piggly Wiggly
- This property is less than 1 mile from Wayne Medical Center
  - Facility: 75-bed offering a range of inpatient, outpatient, and emergency medical services
- Waynesboro, TN is Icoated 75 miles Southwest of Nashville and 65 mile Southest of Jackson, TN