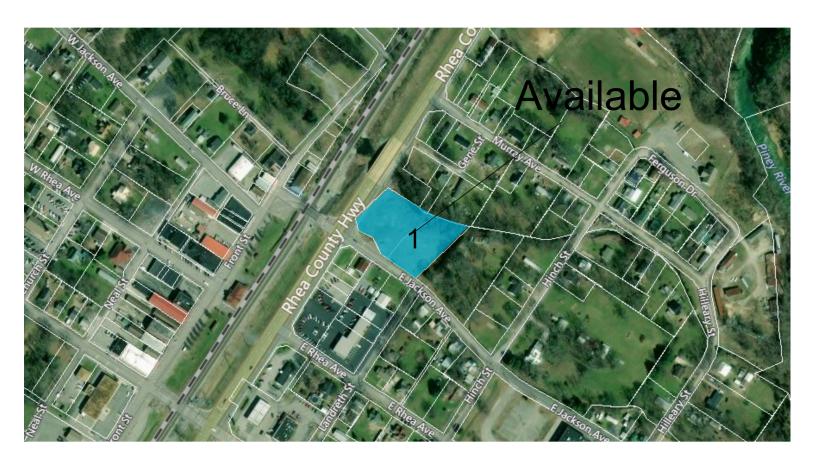

### **CONTACT**

Sue Crockett

hotpropertysusan@gmail.com

- 1.68 acres of vacant land available on the corner of E. Jackson Ave. and Rhea County Hwy in Spring City, TN
  - VPD: 10,316
- This property features a hard corner with traffic light and has access from both roadways
- Retailers are located less than one mile from property
  - Retailers include: Ace Hardware, Piggly Wiggly & McDonald's
- This site is located less than half a mile from Spring City Elementary on E. Jackson Ave.
  - Students: 100+
- Spring City, TN is located 105 miles East of Nashville and 56 miles West of Knoxville, ΤN

# 149 E. Jackson St.

149 E. Jackson St., Spring City, TN 37381 Rhea County

Retailer in Area Ace Hardware

Availabl