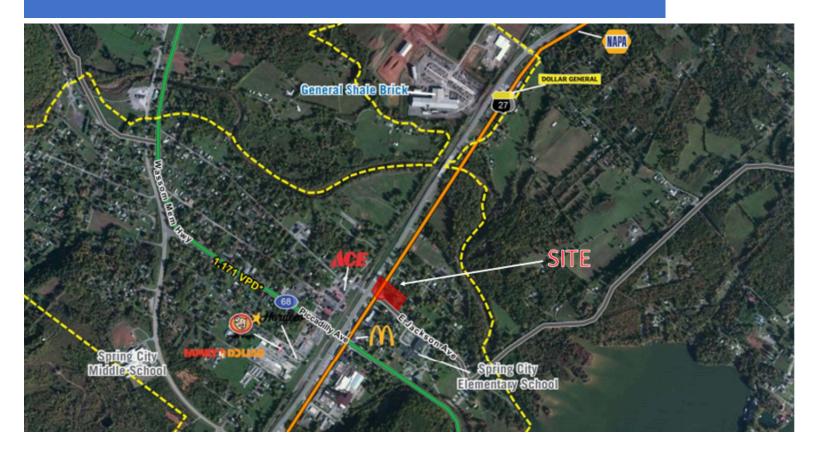

### **CONTACT**

Sue Crockett

hotpropertysusan@gmail.com

- 1.68 acres of vacant land available on the corner of E. Jackson Ave. and Rhea County Hwy in Spring City, TN
  - VPD: 10,316
- This property features a hard corner with traffic light and has access from both roadways
- Retailers are located less than one mile from property
  - Retailers include: Ace Hardware, Piggly Wiggly & McDonald's
- This site is located less than half a mile from Spring City Elementary on E. Jackson Ave.
  - Students: 100+
- Spring City, TN is located 105 miles East of Nashville and 56 miles West of Knoxville, ΤN