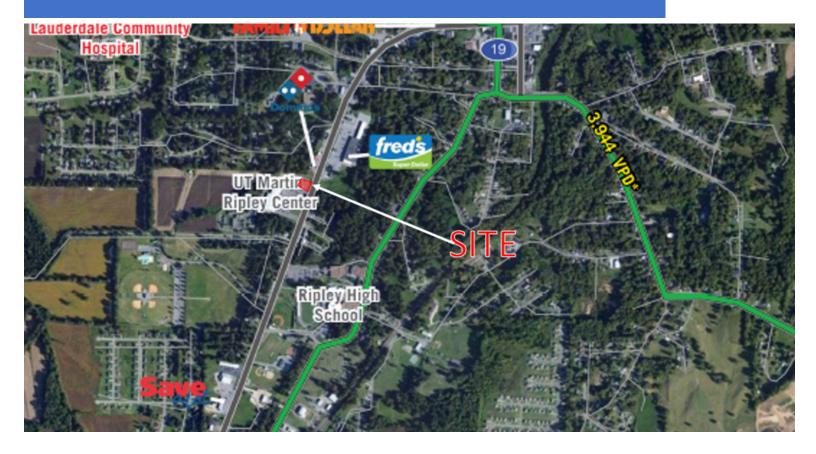

#### **CONTACT**

Susan Worlds 731-635-9541 sworlds@lauderdalecountytn.org

- Freestanding building located directly in front of UT Martin Ripley Center available for
  - Building size: 4,286 SF
  - UT Martin: Educational outreach teaching center
  - Students: 300 Students enrolled per year
- This site features high visibality from S. Washington St.
  - VPD: 7.644
- The building site is located on 1.13 acres with parking and drive-thru access.
- The site is located approximately 2 miles Southwest of Lauderdale Community Hospital
  - Facility: 25-Bed critical access hospital providing high-quality care
- Ripley, TN is located 45 Miles Northeast of Memphis and approximately 175 Miles Southwest of Nashville, TN