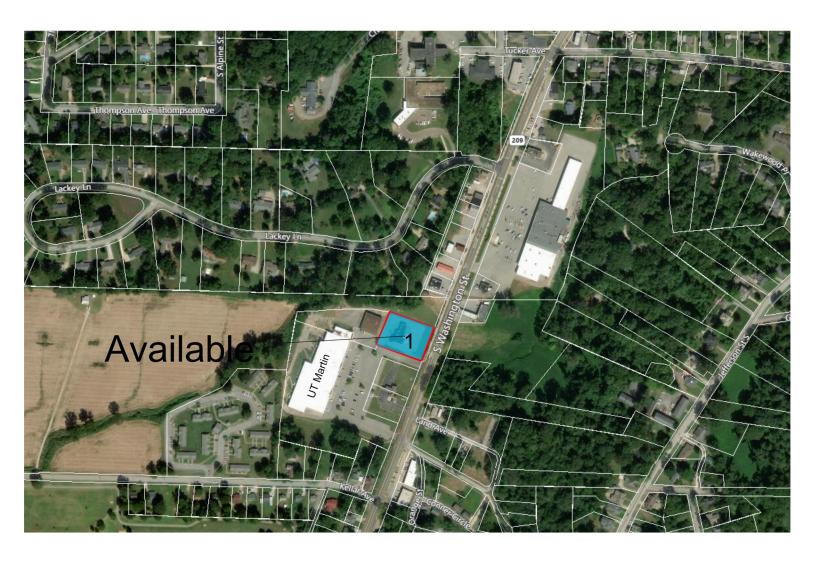

#### **CONTACT**

Susan Worlds 731-635-9541 sworlds@lauderdalecountytn.org

- Freestanding building located directly in front of UT Martin Ripley Center available for
  - Building size: 4,286 SF
  - UT Martin: Educational outreach teaching center
  - Students: 300 Students enrolled per year
- This site features high visibality from S. Washington St.
  - VPD: 7.644
- The building site is located on 1.13 acres with parking and drive-thru access.
- The site is located approximately 2 miles Southwest of Lauderdale Community Hospital
  - Facility: 25-Bed critical access hospital providing high-quality care
- Ripley, TN is located 45 Miles Northeast of Memphis and approximately 175 Miles Southwest of Nashville, TN

# S Washington St.

S Washington St, Ripley, TN 38063 Lauderdale County County I Washington St.

Retailer in Area UT Martin

Availabl