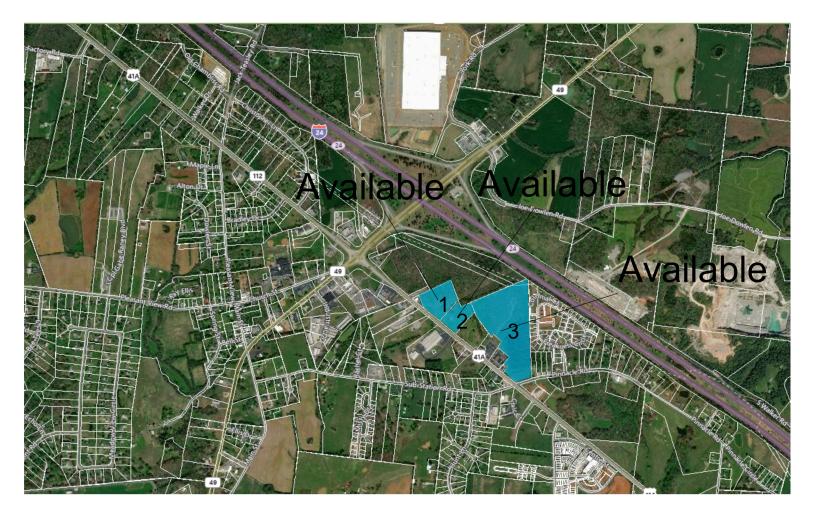

### RETAILERS INCLUDE

- 3 lots of vacant land available in Pleasant View, TN
  - Lot 1: 4.95 acres
  - Lot 2: 5.5 acres
  - Lot 3: 32.0 acres
- This property features street access with ample frontage on Highway 112 and clear visibility
  - Less than 1 mile from Interstate 24
  - VPD of 5,242
- Major retailers in area include: Dollar General Market, Sonic Drive-In & Donkin Donuts
- Pleasant View Christian School, Sycamore Middle School, and Sycamore High School are located approximately 1 mile from site location
  - Number of students: 300+
- Pleasant View is located approximately 18 miles West of Nashville and 20 miles Southeast of Clarksville, TN along Interstate 24

# 6344 Highway 41-A

6344 Highway 41-A, Pleasant View, TN 37146 Cheatham County | Highway 12

Retailer in Area Dollar General

Available

2 Available

Available