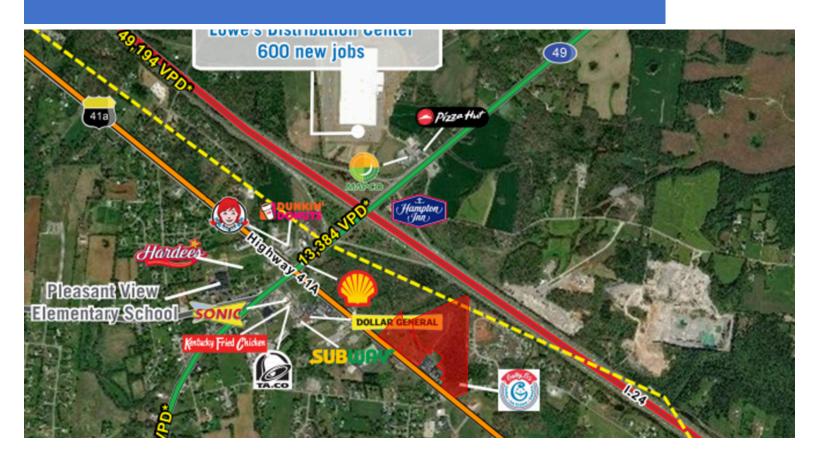

### RETAILERS INCLUDE

- 3 lots of vacant land available in Pleasant View, TN
  - Lot 1: 4.95 acres
  - Lot 2: 5.5 acres
  - Lot 3: 32.0 acres
- This property features street access with ample frontage on Highway 112 and clear visibility
  - Less than 1 mile from Interstate 24
  - VPD of 5,242
- Major retailers in area include: Dollar General Market, Sonic Drive-In & Donkin Donuts
- Pleasant View Christian School, Sycamore Middle School, and Sycamore High School are located approximately 1 mile from site location
  - Number of students: 300+
- Pleasant View is located approximately 18 miles West of Nashville and 20 miles Southeast of Clarksville, TN along Interstate 24