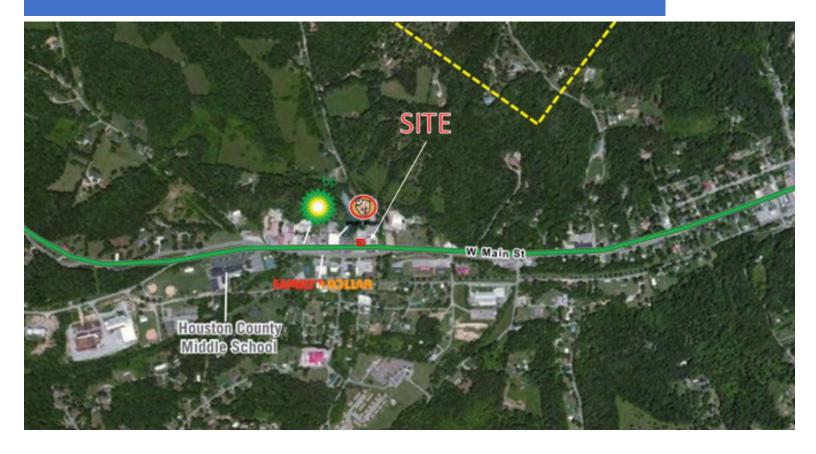

## HIGHLIGHTS

For Sale County: Houston Type: Commercial

CONTACT

Angela Neilson 931-289-4108 Iperin@peoplestel.net

- 0.43 acres of vacant land available on Main St. in Erin, TN
  - VPD: 5,850
- This site features a hard corner on Metcalf Dr. with access to residential housing
- Retailers are located less than one mile from property
  - Retailers include: Piggly Wiggly, Family Dollar & Mazatlan
- This property is located less than one mile from Houston County Middle School
  - Students: 100 +
- Magnum Manufacturing is located 1 mile for site location
  - Employees: 25+
- Erin, TN is located 52 miles East of Nashville and 22 miles Southwest of Clarksville, TN