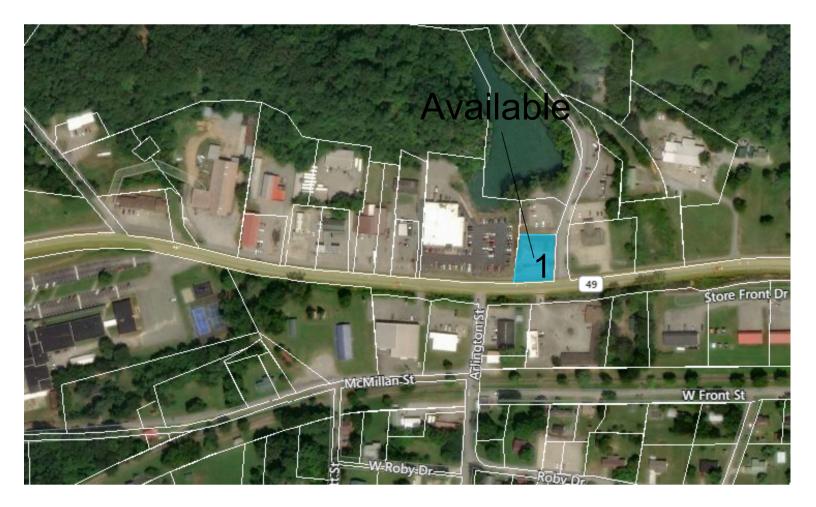

## HIGHLIGHTS

For Sale County: Houston Type: Commercial

CONTACT

Angela Neilson 931-289-4108 Iperin@peoplestel.net

- 0.43 acres of vacant land available on Main St. in Erin, TN
  - VPD: 5,850
- This site features a hard corner on Metcalf Dr. with access to residential housing
- Retailers are located less than one mile from property
  - Retailers include: Piggly Wiggly, Family Dollar & Mazatlan
- This property is located less than one mile from Houston County Middle School
  - Students: 100 +
- Magnum Manufacturing is located 1 mile for site location
  - Employees: 25+
- Erin, TN is located 52 miles East of Nashville and 22 miles Southwest of Clarksville, TN

## West Main St.

West Main Street, Erin, TN 37061 Houston County | Main St.

Retailer in Area Piggly Wiggly

Available