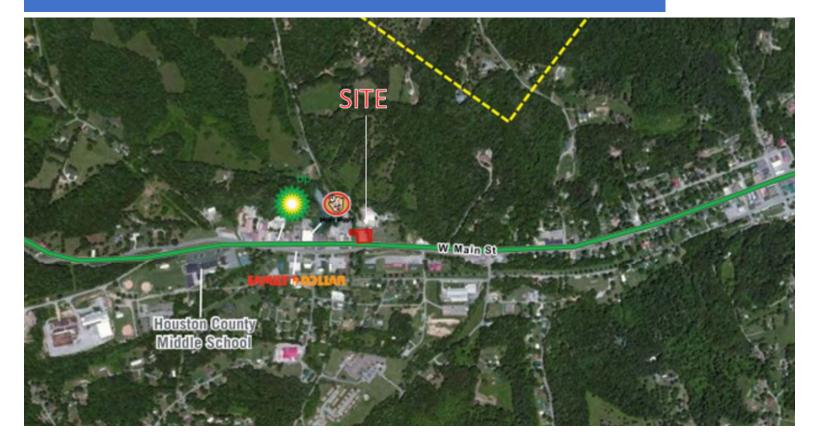

## West Main St.

West Main St., Erin, TN 37061 Houston County | Main St.

## HIGHLIGHTS

For Sale County: Houston Type: Commercial

CONTACT

Angela Neilson 931-289-4108 Iperin@peoplestel.net

- 0.67 acres of vacant land available on Main St. in Erin, TN
  - VPD: 5,850
- This site has high visibility from Main St. and is adjacent to Heritage Bank Erin, TN
- Retailers are located less than one mile from property
  - Retailers include: Piggly Wiggly, Family Dollar & Mazatlan
- This property is located less than one mile from Houston County Middle School
  - Students: 100 +
- Magnum Manufacturing is located 1 mile for site location
  - Employees: 25+
- Erin, TN is located 52 miles East of Nashville and 22 miles Southwest of Clarksville, TN