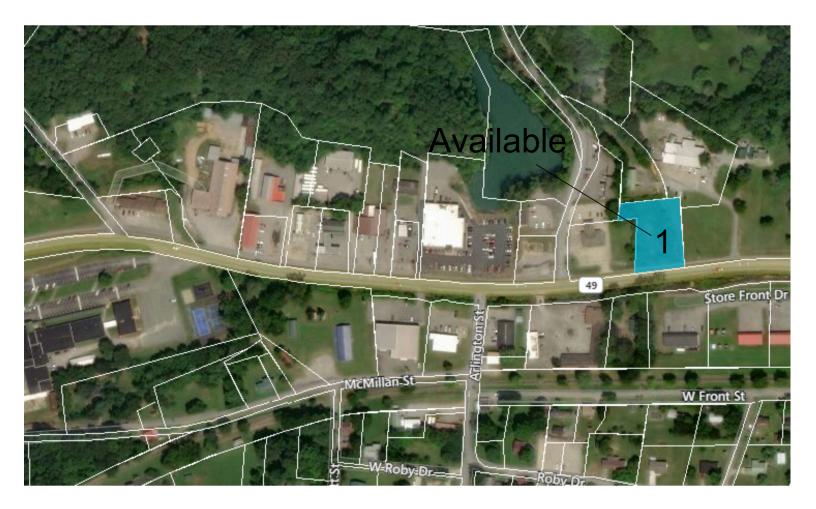

## HIGHLIGHTS

For Sale County: Houston Type: Commercial

CONTACT

Angela Neilson 931-289-4108 Iperin@peoplestel.net

- 0.67 acres of vacant land available on Main St. in Erin, TN
  - VPD: 5,850
- This site has high visibility from Main St. and is adjacent to Heritage Bank Erin, TN
- Retailers are located less than one mile from property
  - Retailers include: Piggly Wiggly, Family Dollar & Mazatlan
- This property is located less than one mile from Houston County Middle School
  - Students: 100 +
- Magnum Manufacturing is located 1 mile for site location
  - Employees: 25+
- Erin, TN is located 52 miles East of Nashville and 22 miles Southwest of Clarksville, TN

## West Main St.

West Main St., Erin, TN 37061 Houston County I Main St.

Retailer in Area Piggly Wiggly

Available