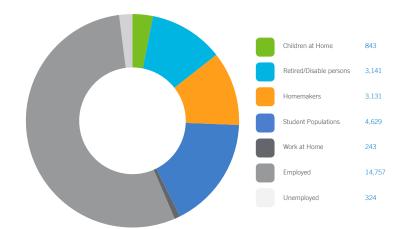

$38,582



\$54,562



7,693



6.34%

## **Peer Analysis**

The Peer Analysis, built by Retail Strategies along with our analytics partner (Tetrad), identifies analogue retail nodes within a similar demographic and retail makeup. The Peer Analysis is derived from a 5 or 10 minute drive time from major comparable retail corridors throughout the country. The variables used are population, income, daytime population, market supply and gross leasable area. The following are retail areas that most resemble this core city:

#### **Peer Trade Areas**

Alexander City, AL 1235 Cherokee Rd 19055 us Highway 31 Vinemont, AL Dickson, TN 706 Henslee Dr 1498 Highway 126 Bristol, TN 1401 West Main St Greeneville, TN 316 Hannah Drive Oliver Springs, TN

# Daytime Population 27,068 (10 Minute Drive Time)



#### **Focus Categories**

The top categories for focused growth in the municipality are pulled from a combination of leakage reports, peer analysis, retail trends and real estate intuition. Although these are the top categories, Retail Strategies' efforts are inclusive beyond the defined list. Let us know how we can help you find a site!



Grocery





Coffee / Breakfast

Fitness

# retail strategies

# TULLAHOMA, TENNESSEE Market Guide





#### **DEMOGRAPHIC PROFILE** 3 Mile Radius 2018 Estimated Population Daytime Population Median HH Income

2018 Estimated Population Daytime Population Median HH Income Number of Households

Number of Households

#### 18,862 26,148 \$38,894 7,835

6,475 17.314 \$37,616 2,804

#### 22,786 27,768 30,174 34,549 \$40,584 \$42,635 9,387 11,322

5 Minute