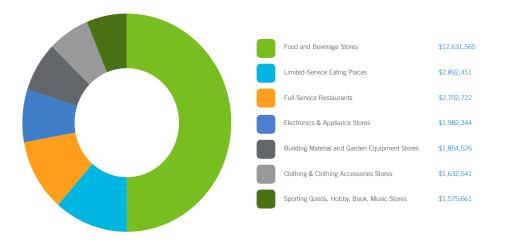

# Daytime Population 9,971 (10 Minute Drive Time)

**GAP Analysis** \$25,271,810 (10 Minute Drive Time)

The Gap Analysis is a summary of the primary spending Gaps segmented by retail category. It measures actual consumer expenditures within the City's trade area and compares it to the potential retail revenue generated by retailers in the same area. The difference between the two numbers reflects leakages, or the degree to which consumers travel outside the community for certain retail goods and services. The Gap analysis is a useful tool to gauge retail supply and demand within the community.