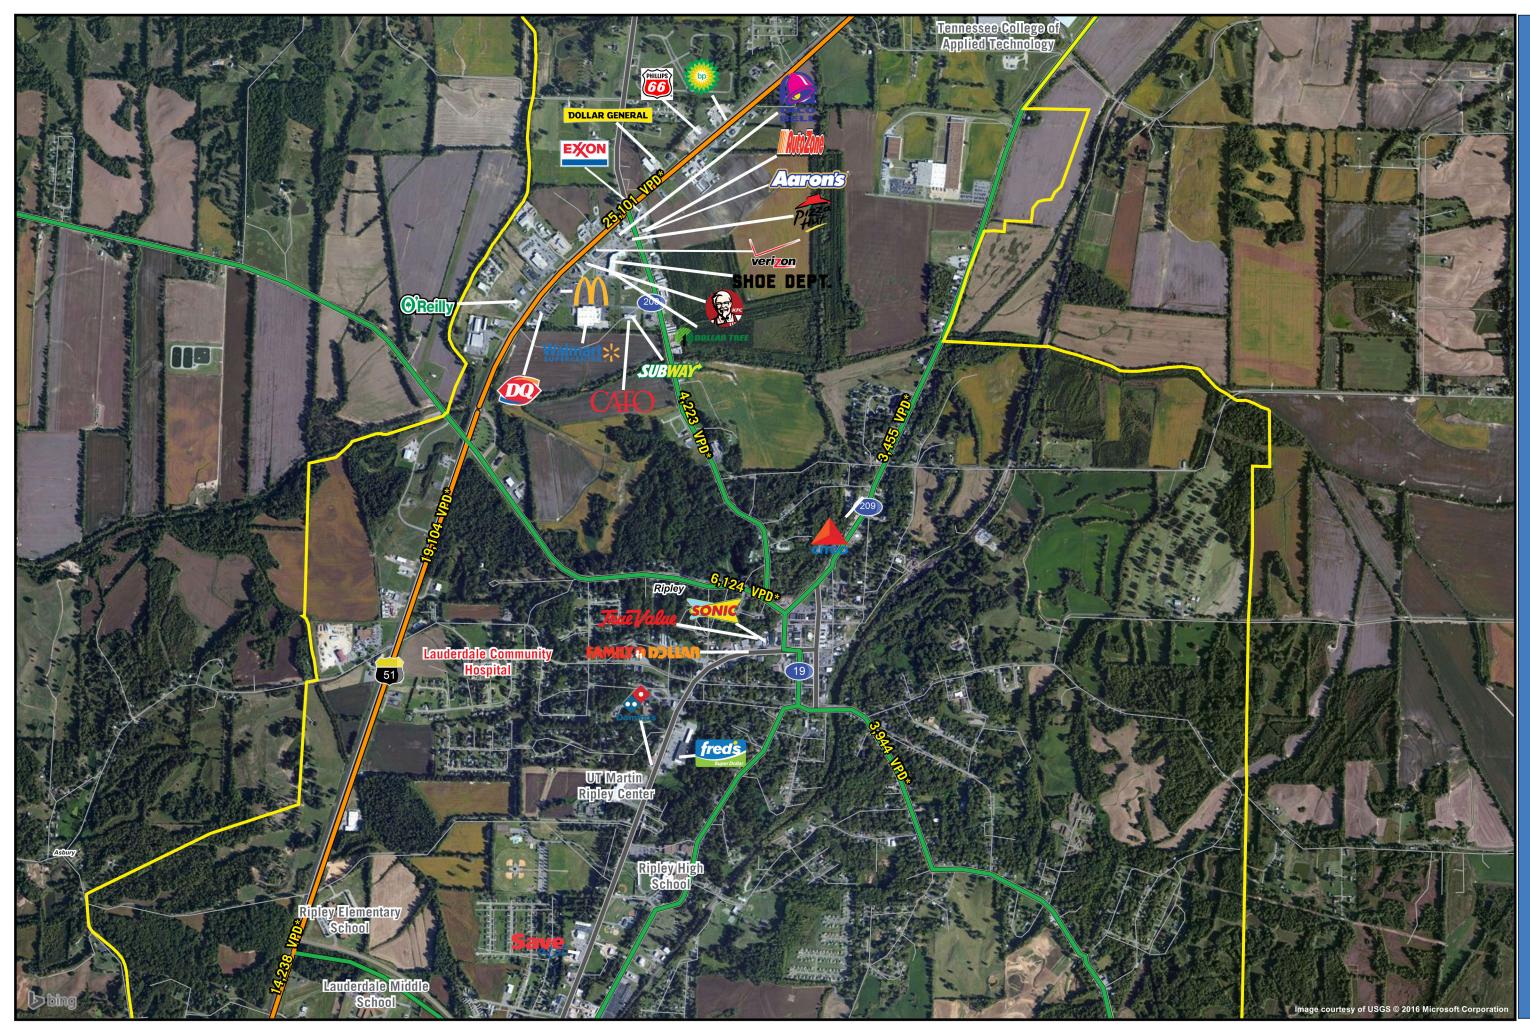

# **Major Employers & City Information**

| Company Name                         | Employe |
|--------------------------------------|---------|
| Lauderdale County Board of Education | 721     |
| West Tennessee State Penitentiary    | 625     |
| Marvin Windows                       | 466     |
| SRG Global                           | 406     |
| Komatsu                              | 330     |
| Pierce Distribution                  | 280     |
| VF Imagewear                         | 175     |
| Lauderdale Community Hospital        | 177     |
| Walmart                              | 164     |
| American Greetings                   | 105     |
| Royal Group                          | 68      |
|                                      |         |