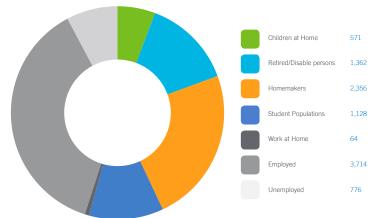

# Daytime Population 9,971 (10 Minute Drive Time)

**GAP Analysis** \$25,271,810 (10 Minute Drive Time)

The Gap Analysis is a summary of the primary spending Gaps segmented by retail category. It measures actual consumer expenditures within the City's trade area and compares it to the potential retail revenue generated by retailers in the same area. The difference between the two numbers reflects leakages, or the degree to which consumers travel outside the community for certain retail goods and services. The Gap analysis is a useful tool to gauge retail supply and demand within the community.