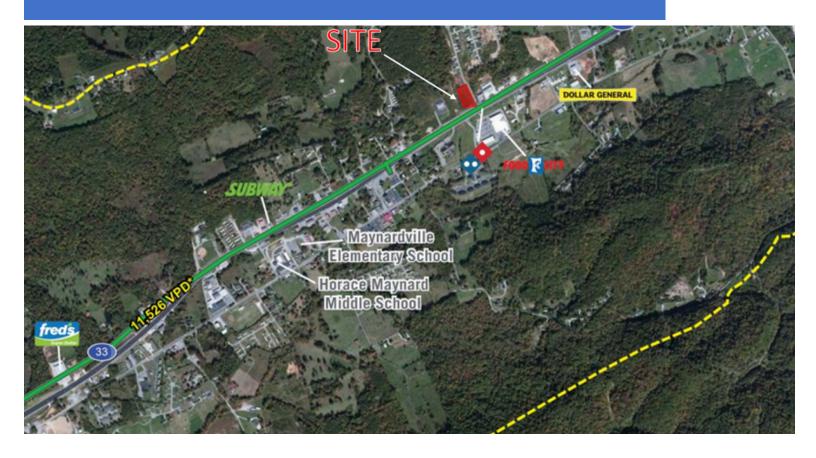

## **CONTACT**

Thomas Skibinski 865-992-2811 president@ucchamber-tn.com

- 1.06 acres of vacant land available adjacent to O'Riley Auto Parts on Maynardville Highway in Maynardville, TN
  - VPD: 11,526
- · This sits features high traffic and visbility and is across from Food City and other national retailers
  - Retailers include: Food City, O'Riley Auto Parts, Dollar General & Domino's Pizza
- The property is located approimately 2 miles from Union County High School
  - Student: 100+
- Maynardville, TN is located 20 miles Northeast of Knoxville, TN