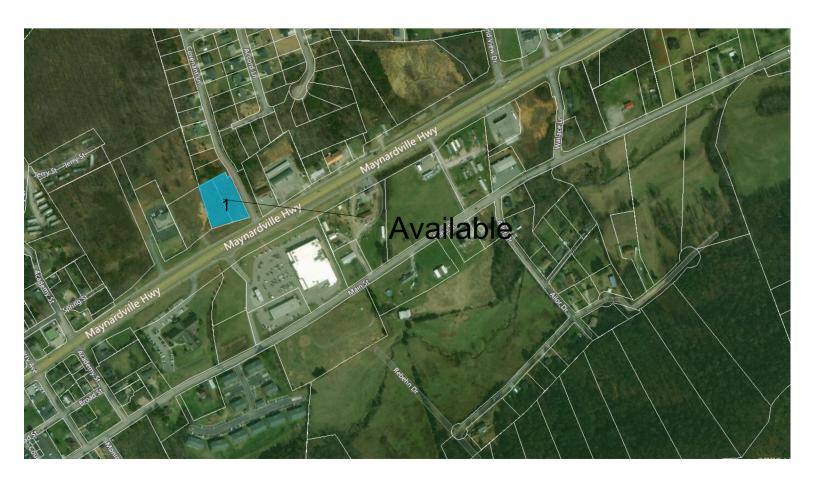

## **CONTACT**

Thomas Skibinski 865-992-2811 president@ucchamber-tn.com

- 1.06 acres of vacant land available adjacent to O'Riley Auto Parts on Maynardville Highway in Maynardville, TN
  - VPD: 11,526
- · This sits features high traffic and visbility and is across from Food City and other national retailers
  - Retailers include: Food City, O'Riley Auto Parts, Dollar General & Domino's Pizza
- The property is located approimately 2 miles from Union County High School
  - Student: 100+
- Maynardville, TN is located 20 miles Northeast of Knoxville, TN