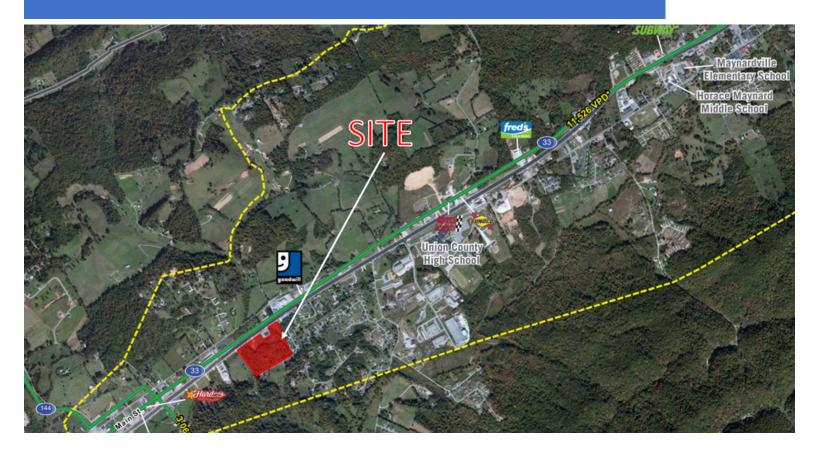

## Maynardville Highway

Maynardville Highway, Maynardville, TN 37807 Union County | Highway 61

## **HIGHLIGHTS**

For Sale County: Union Type: Commercial

## **CONTACT**

Gary Latham 865-938-7822

- 15.0 acres of vacant land available on Highway 61 in Maynardville, TN
  - VPD: 11,526
- Retailers in the area include:
  - Fred's, Food City, Hardee's, Rite Aid, & Little Caesars Pizza
- · The site has high visbility with ample frontage and is located less than a mile from Union County High School
  - Students: 100+
- Maynardville is located 20 miles Northeast of Knoxville, TN