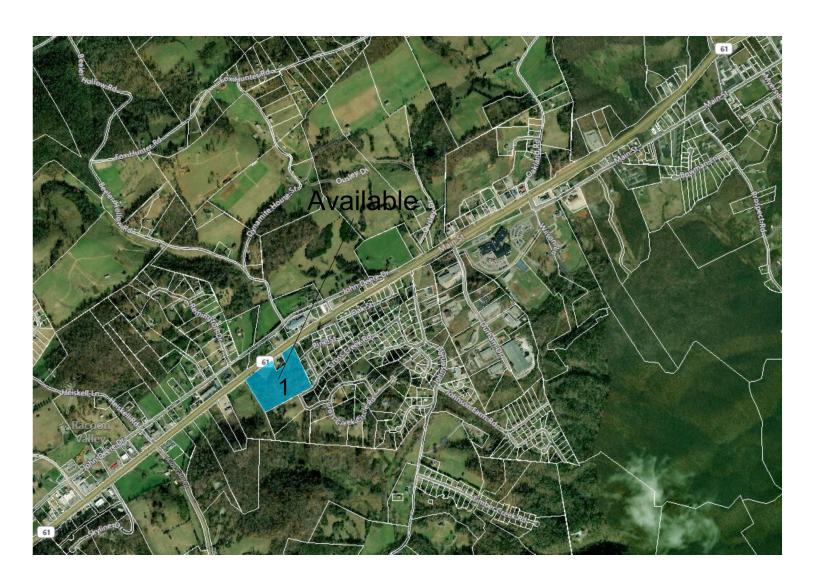

## **CONTACT**

Gary Latham 865-938-7822

- 15.0 acres of vacant land available on Highway 61 in Maynardville, TN
  - VPD: 11,526
- Retailers in the area include:
  - Fred's, Food City, Hardee's, Rite Aid, & Little Caesars Pizza
- · The site has high visbility with ample frontage and is located less than a mile from Union County High School
  - Students: 100+
- Maynardville is located 20 miles Northeast of Knoxville, TN

## Maynardville Highway

Maynardville Highway, Maynardville, TN 37807 Union County | Highway 61

Retailer in Area Food City

Available