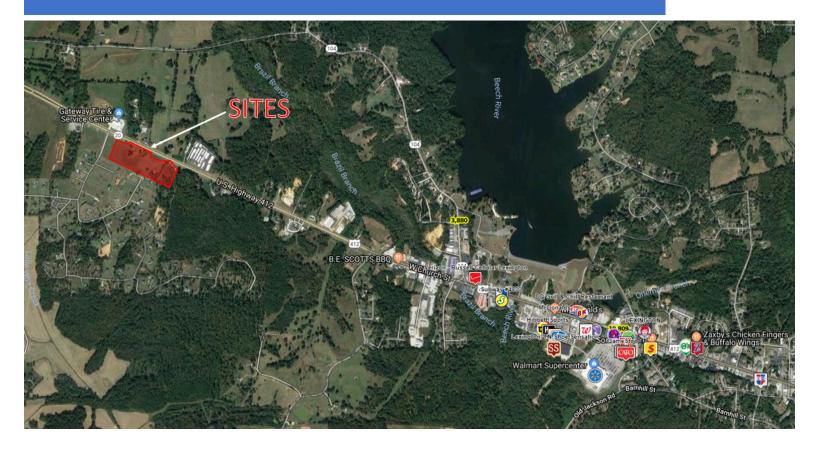

### HIGHLIGHTS

For Sale County: Henderson Type: Commercial Market: Lexington, TN

CONTACT Jeff Griggs

731-968-6657 jeff.griggs@lexingtontn.gov

- 14.35 acres of land available in Lexington, TN for development
  - 11 lots for sale
  - Resedential housing of sites 3, 4, 7, & 8
- Ample frontage available with residential housing located behind sites
  VPD:18,969
- Major Retailers less 1 mile from site
  - Retailers: Walmart Supercenter, Autozone, Dollar General, McDonalds
- Sites are located less than half a mile from new Lexington Medical Center
  - 13,000 square foot facility includes primary care by West Tennessee Medical Group, occupational and physical therapy services provided by Sports Plus Rehab Centers, behavioral health services provided by Pathways Behavioral Health Services and specialty care for various areas, including West Tennessee Heart & Vascular Center
- Approximately 2.5 miles from Henderson County Community Hospital
  - Facility: 45 bed hospital with inpatient, outpatient, diagnostic, medical and emergency centers
- Lexington, TN is located 5 miles off of interstate 40 and is 90 miles Southwest of Nashville TN