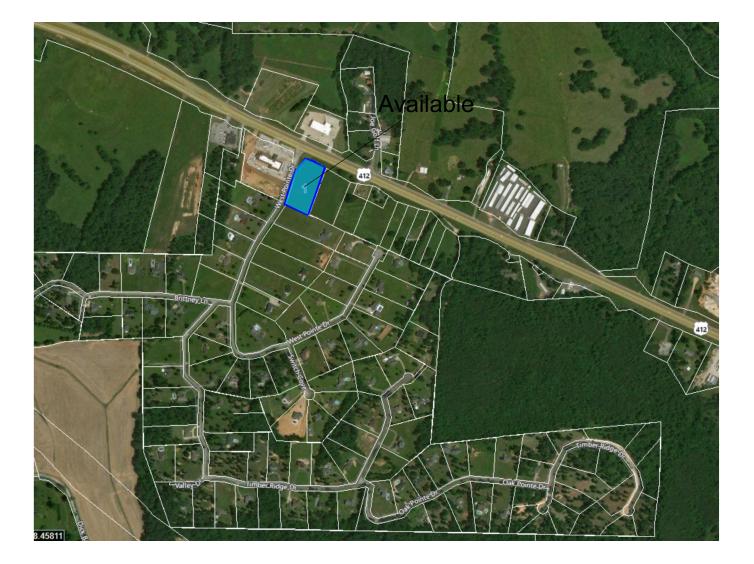

## CONTACT

Jeff Griggs 731-968-6657 jeff.griggs@lexingtontn.gov

- 2.5 acres of vacant land available on Highway 412 adjacent to new Lexington Medical Center
  - 13,000 square foot facility includes primary care by West Tennessee Medical Group, occupational and physical therapy services provided by Sports Plus Rehab Centers, behavioral health services provided by Pathways Behavioral Health Services and specialty care for various areas, including West Tennessee Heart & Vascular Center
  - This property features a hard corner with feeder roads leading to populated residential homes
  - VPD:10,809
- Major retailers within 1 mile from site
  - Retailers: Walmart Supercenter, McDonalds & Zaxby's
- Henederson County Community Hospital is located 2.5 miles from this site
- Facility: 45 bed hospital with inpatient, outpatient, diagnostic, medical and emergency centers
- Lexington, TN is located 5 miles off of interstate 40 and is 90 miles Southwest of Nashville, TN

**RETAILERS INCLUDE** 

Highway 412 West, Lexington, TN 38351 Henderson County County

Available

Retailer in Area Lexington Medical Center