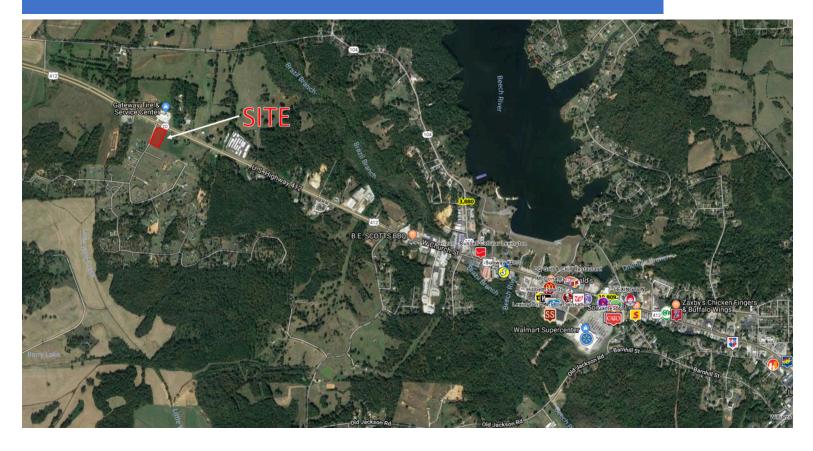

## CONTACT

Jeff Griggs 731-968-6657 jeff.griggs@lexingtontn.gov

- 2.5 acres of vacant land available on Highway 412 adjacent to new Lexington Medical Center
  - 13,000 square foot facility includes primary care by West Tennessee Medical Group, occupational and physical therapy services provided by Sports Plus Rehab Centers, behavioral health services provided by Pathways Behavioral Health Services and specialty care for various areas, including West Tennessee Heart & Vascular Center
  - This property features a hard corner with feeder roads leading to populated residential homes
  - VPD:10,809
- Major retailers within 1 mile from site
  - Retailers: Walmart Supercenter, McDonalds & Zaxby's
- Henederson County Community Hospital is located 2.5 miles from this site
- Facility: 45 bed hospital with inpatient, outpatient, diagnostic, medical and emergency centers
- Lexington, TN is located 5 miles off of interstate 40 and is 90 miles Southwest of Nashville, TN