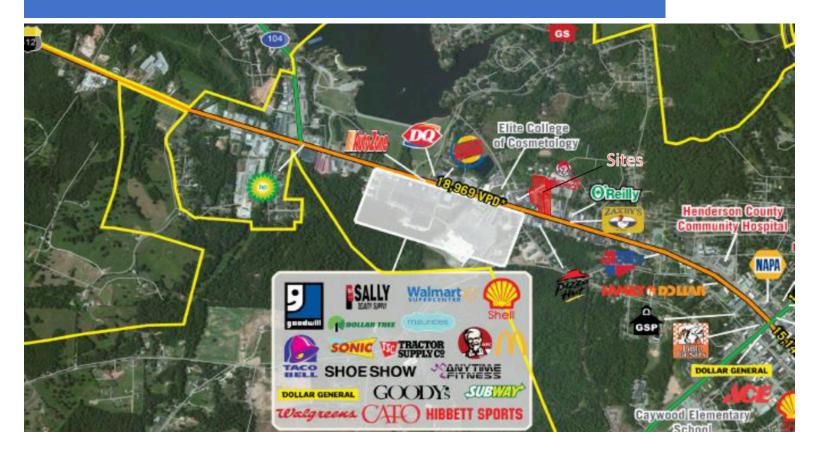

## **CONTACT**

Jeff Griggs 731-968-6657 jeff.griggs@lexingtontn.gov

- 2.25 acres of vacant land available located directly on Highway 412 less than 1 mile from major retailers
  - VPD:18,969
- Retailers less than 1 mile from sites:
  - · Walmart, Taco Bell, Walgreens & Dollar General
- · Henderson County Community Hospital and Elite College of Cosmetology are located less than half a mile from this site
  - Hospital: 45-bed facility with complete inpatient, outpatient, diagnostic, medical, surgery, and emergency care.
  - Student: 25 per semester
- Lexington, TN is located 95 Miles Southwest of Nashville and 95 Mile Northeast of Memphis, TN.