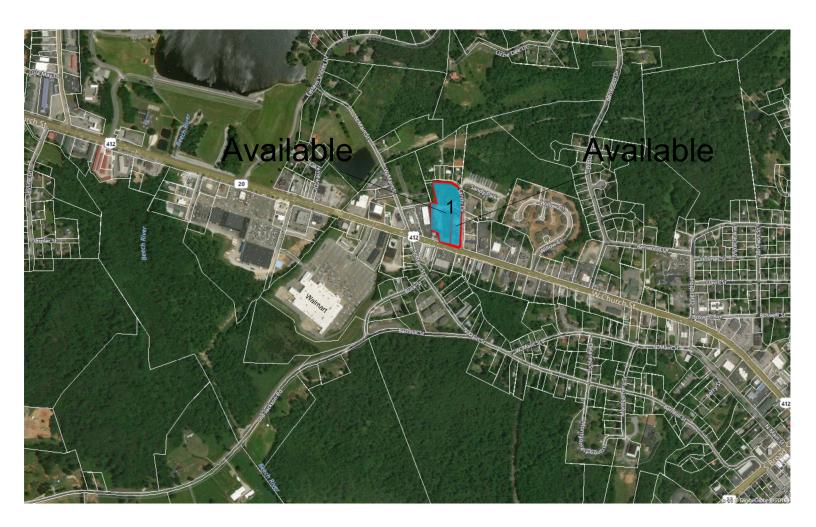

## 16219 Highway 22 N

16219 Highway 22, Lexington, TN 38351 Henderson County County

## 16219 Highway 22 N

16219 Highway 22, Lexington, TN 38351 Henderson County County

Available

Retailer in Area Walmart Supercenter

Available