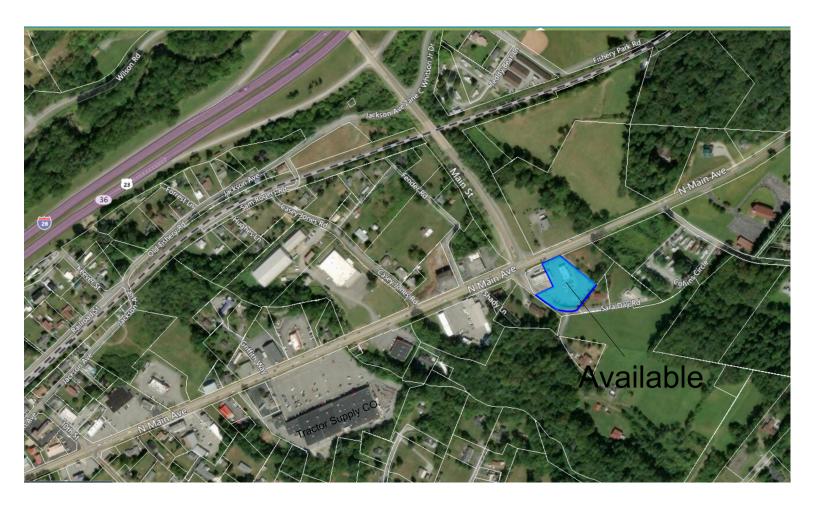

## 1502 N Main St.

1502 N Main St., Erwin, TN 37650 Unicoi County | Main St. / Main Ave.

# 1502 N Main St.

1502 N Main St., Erwin, TN 37650 Unicoi County I Main St. / Main Ave.

Available

Retailer in Area Tractor Supply Co.