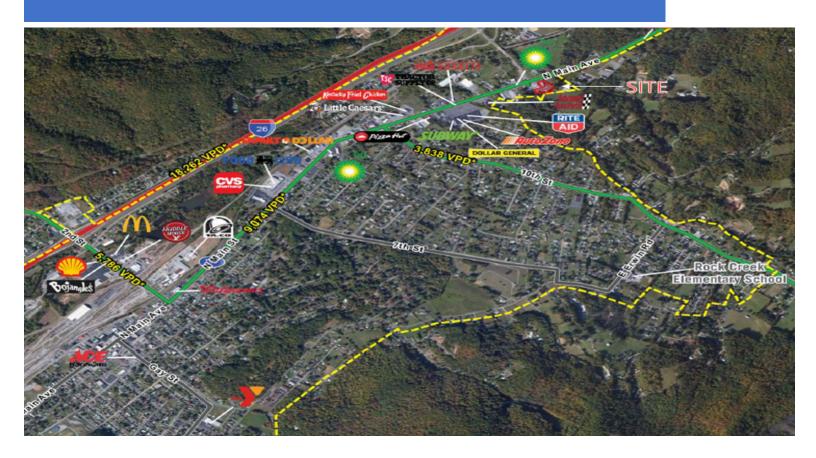

#### **CONTACT**

Glenn Rosenoff 423-743-8997 grosenoff@erwintn.org

- 2,500 SF QSR building located off of Interstate 26 on N. Main Ave. in Erwin, TN
  - VPD: 7,938
  - Listing Price: \$275,000
  - FF&E have been removed
- This site features drive-thru and 45 parking spaces
- The lot is positioned next to Exxon gas station across from BP
- Major Employers include: Impact Plastics, Dure Line, Nuclear Fuel Services, BlueLinx
  - Number of Employees: 1,000+
- Erwin, TN is located 85 miles Northeast of Knoxville and 12 miles Southwest of Johnson City, TN