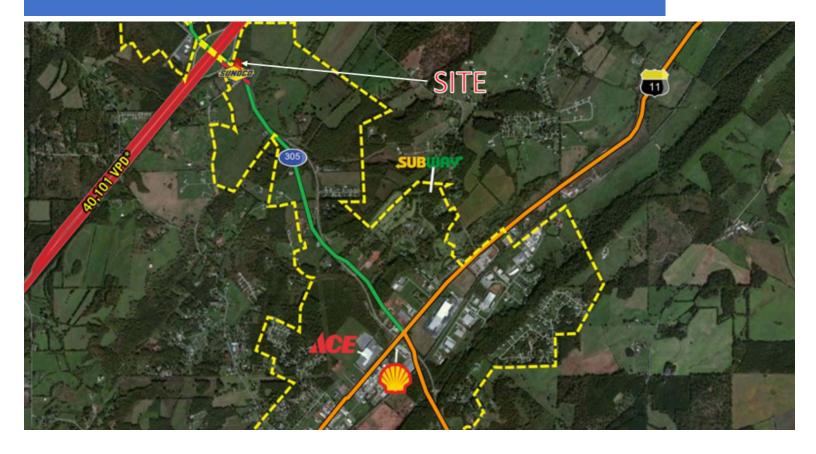

### **CONTACT**

Seth C. Sumner 423-744-2701 citymanager@cityofathenstn.com

- 0.8 acres available of of Interestate 75 in Athen's TN along Highway 305
  - VPD: 2,132
- This site has a prexisiting building with 3,188 SF with high visbility
  - · Central Haeat & Air Conditioning
  - 1 Restroom
  - Parking Lot
  - Utilities
- Tennessee Wesleyan University is located approximately 2 miles from the property
  - Students: 1,103 per semester
- · Athens, TN is located 50 miles Northeast of Chattanooga and 50 miles Southwest of Nashville along Interstate 75

# 472 Highway 305

472 Highway 305, Athens, TN 37303 McMinn County | Highway 305

Retailer in Area Sunoco

Availabl