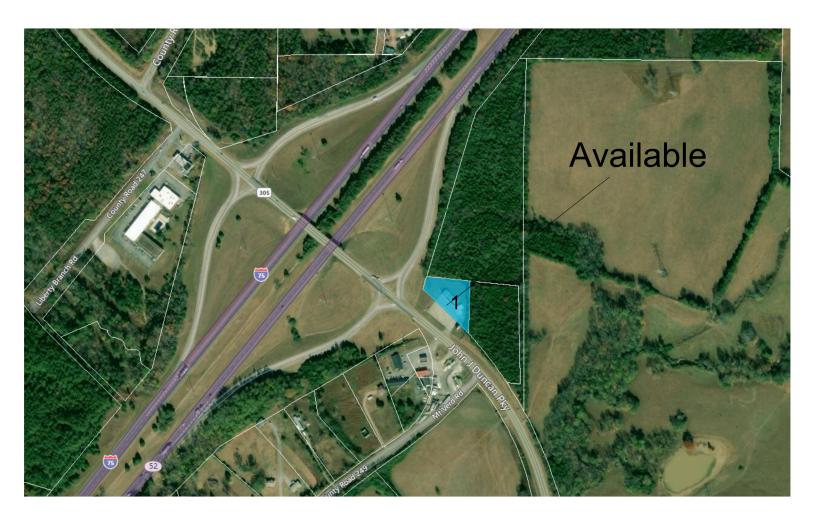

### **CONTACT**

Seth C. Sumner 423-744-2701 citymanager@cityofathenstn.com

- 0.8 acres available of of Interestate 75 in Athen's TN along Highway 305
  - VPD: 2,132
- This site has a prexisiting building with 3,188 SF with high visbility
  - · Central Haeat & Air Conditioning
  - 1 Restroom
  - Parking Lot
  - Utilities
- Tennessee Wesleyan University is located approximately 2 miles from the property
  - Students: 1,103 per semester
- · Athens, TN is located 50 miles Northeast of Chattanooga and 50 miles Southwest of Nashville along Interstate 75

# 472 Highway 305

472 Highway 305, Athens, TN 37303 McMinn County | Highway 305

Retailer in Area Sunoco

Availabl