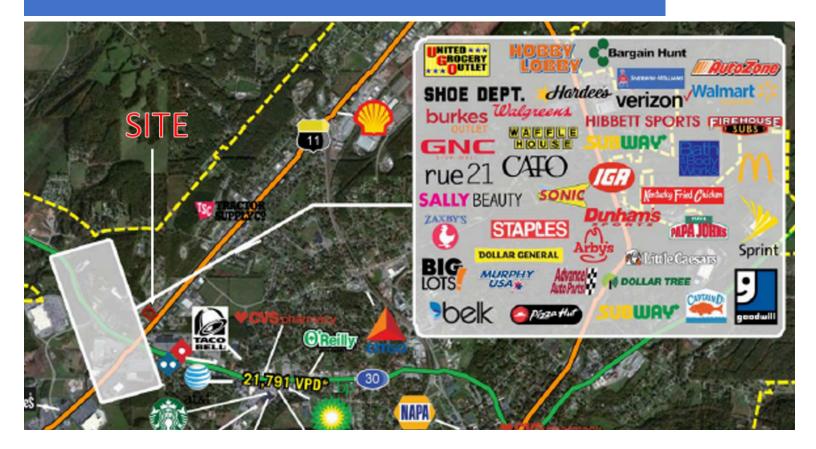

## HIGHLIGHTS

For Sale County: McMinn Type: Commercial

CONTACT

Charlie Simpson 423-745-4446 charliesimpson@century21.com

 1.60 acres of vacant land available adjacent to Walgreens in retail corridor of Athens, TN

site strategies

PROPERTYCAPSULE

powered by

- Price: \$375,000
- Street access from Congress Crossing with shared access to adjoining center
  VPD: 15,977
- Retailers less than 1 mile away:
  - Walmart Supercenter, Bath & Body Works , Lowe's, Walgreens, & Dollar Tree
- Located 0.97 miles from McMinn County High School & 1.3 miles from Industrial job facilities
  - Students: 1,500
  - Employees: 200+
- Approximately 1.1 miles away from Starr Regional Medical Center Athens, TN
  118-bed acute-care facility
  - Employees: 661
- Athens, TN is located 50 miles Northeast of Chattanooga and 50 miles Southwest of Nashville along Interstate 75