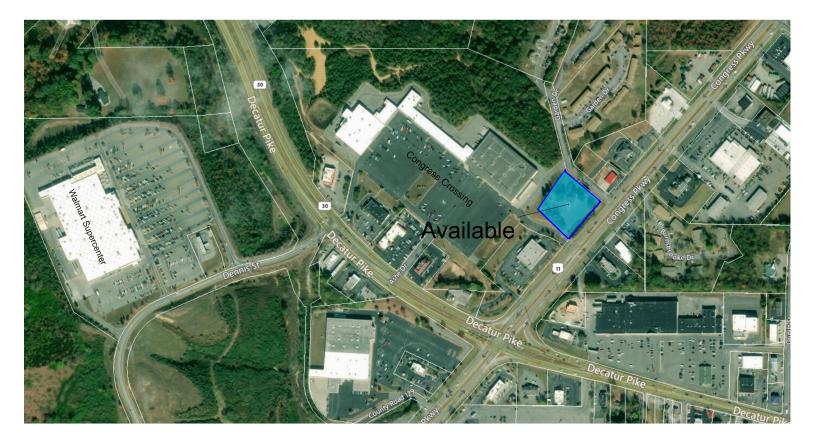

## 1208 Congress Pkwy.

1208 Congress Pkwy., Athens, TN 37303 McMinn County I Decatur Pike/ Congress Pkwy

## 1208 Congress Pkwy.

1208 Congress Pkwy., Athens, TN 37303 McMinn County | Decatur Pike/ Congress Pkwy

Available

Retailer in Area Walmart Supercenter