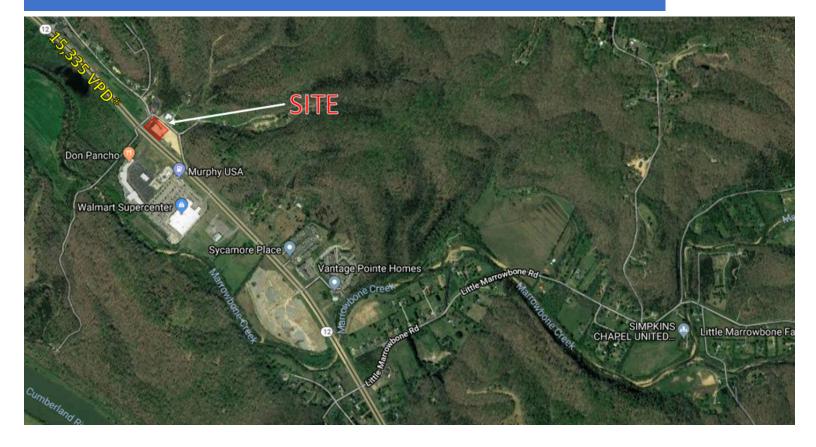

## Walmart

- 1.50 acres of vacant land available across from high traffic retail center in Ashland City, TN
  - Major Retailers: Walmart Supercenter, Subway Restaurants, Aaron's, & Dollar Tree
- This site features street access to Highway 12 with ample frontage and visibility
  - VPD:15,335
- TriStar Ashland City Medical Center is located approximately 2.55 miles West of site
  - 12-bed critical access hospital offereing a broad spectrum of inpatient and outpatient services to the cheatham County area.
- Ashland City is located 17 miles West of Nashville and 23 miles Southeast of Clarksville, TN