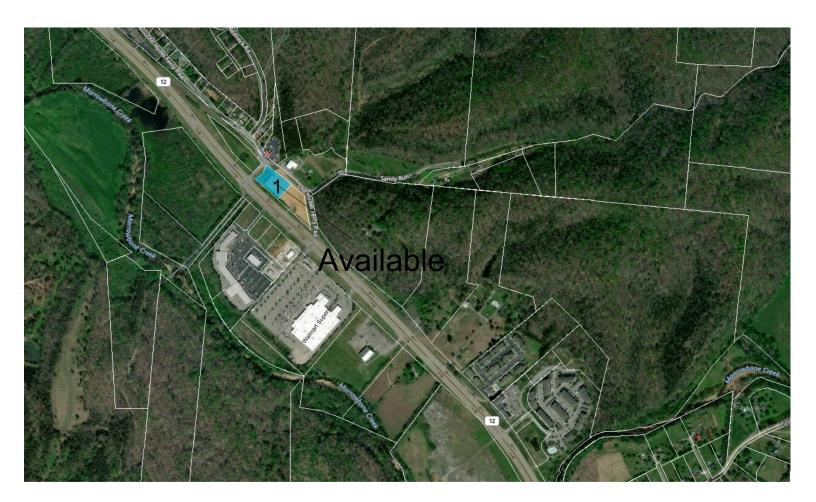

## Walmart

- 1.50 acres of vacant land available across from high traffic retail center in Ashland City, TN
  - Major Retailers: Walmart Supercenter, Subway Restaurants, Aaron's, & Dollar Tree
- This site features street access to Highway 12 with ample frontage and visibility
  - VPD:15,335
- TriStar Ashland City Medical Center is located approximately 2.55 miles West of site
  - 12-bed critical access hospital offereing a broad spectrum of inpatient and outpatient services to the cheatham County area.
- Ashland City is located 17 miles West of Nashville and 23 miles Southeast of Clarksville, TN

## Old Hydes Ferry Park

Old Hydes Ferry Park, Ashland City, TN 37015 Cheatham County | Highway\_12

Retailer in Area Walmart

Available