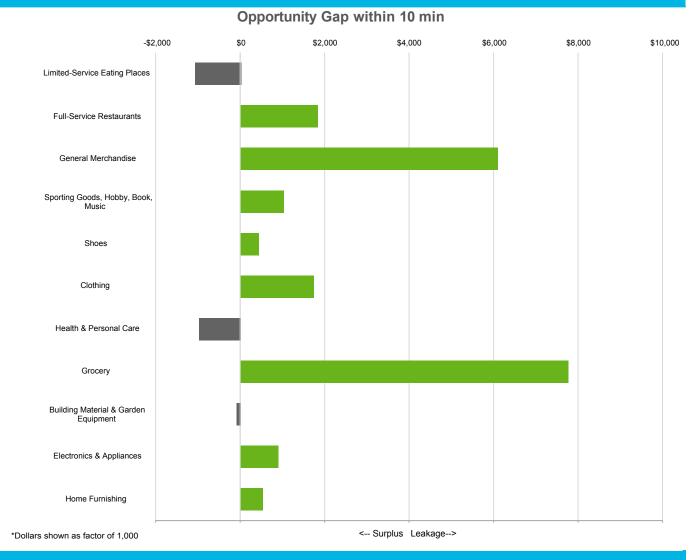

45.1       | 45.0       | 44.5       | 45.1       |      |
|                                               | Current Year Median Household Income | \$ 34,987  | \$ 39,317  | \$ 29,213  | \$ 35,722  |      |
|                                               | Current Year % Bachelor's Degree     | 15.6%      | 15.0%      | 15.1%      | 15.4%      |      |
|                                               | Number of Businesses                 | 72         | 100        | 57         | 86         |      |
|                                               | Total Number of Employees            | 874        | 1,167      | 693        | 1,023      |      |
|                                               | Daytime Population                   | 3,703      | 5,391      | 2,884      | 4,504      |      |



|                         | 3 miles | 5 miles | 0-5 min | 0-10 min |  |
|-------------------------|---------|---------|---------|----------|--|
| Post-Secondary students | 141     | 255     | 108     | 193      |  |
| 9th grade to 12th grade | 0       | 0       | 0       | 0        |  |
| Pre-K to 8th grade      | 962     | 981     | 764     | 960      |  |