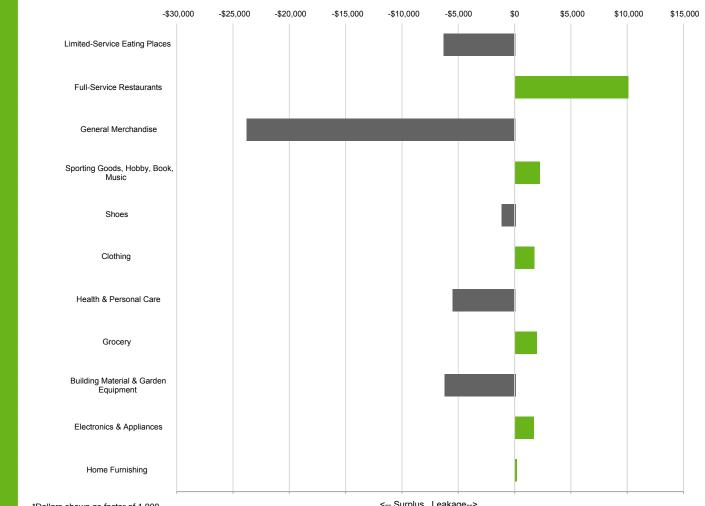

## Opportunity Gap within 10 min

\*Dollars shown as factor of 1,000

CONSUMER DEMAND AND SUPPLY (OPPORTUNITY GAP)

<-- Surplus Leakage-->

|                                                                                 |         | 3 miles | 5 miles | 0-5 min | 0-10 min |
|---------------------------------------------------------------------------------|---------|---------|---------|---------|----------|
| Post-Secondary s                                                                | tudents | 419     | 535     | 321     | 500      |
| Post-Secondary s<br>Post-Secondary s<br>9th grade to 12th<br>Pre-K to 8th grade | grade   | 892     | 945     | 785     | 880      |
| Pre-K to 8th grade                                                              | ġ.      | 1,074   | 1,452   | 824     | 1,414    |