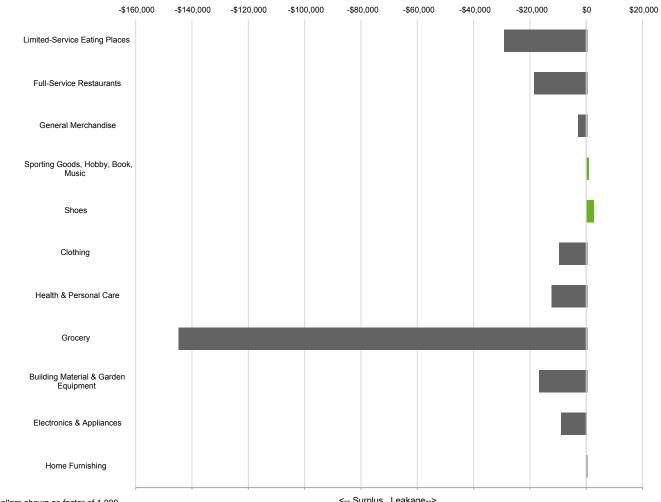

## Opportunity Gap within 10 min

\*Dollars shown as factor of 1,000

<-- Surplus Leakage-->

|                         | 3 miles | 5 miles | 0-5 min | 0-10 min |
|-------------------------|---------|---------|---------|----------|
| Post-Secondary students | 1,363   | 1,594   | 1,150   | 1,627    |
| 9th grade to 12th grade | 1,478   | 1,478   | 1,478   | 1,478    |
| Pre-K to 8th grade      | 2,178   | 2,624   | 1,880   | 3,178    |